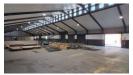

## 1740m2 Warehouse to Let in Montague Gardens

Fully Refurbished Warehouse with ±2000m2 of yard space in a prime location in Montague Gardens. With high exposure on Marconi Road.

Key Features Include:

Separate building of 120m2 utilized as a Staff Canteen and Changing room

5 Roller Shutter Doors

20 Parking Bays

3 Phase Power, 150 Amps

Individual Offices

Reception Area

Guard Hut