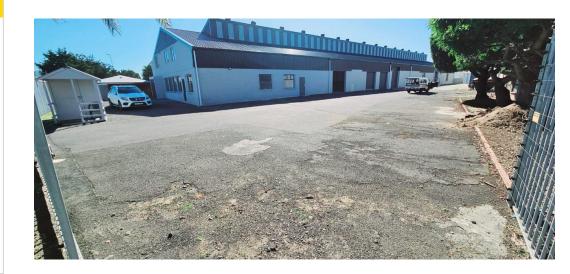

## 1740m2 Warehouse to Let in Montague Gardens

Fully Refurbished Warehouse with ±2000m2 of yard space in a prime location in Montague Gardens. With high exposure on Marconi Road.

Key Features Include:

Separate building of 120m2 utilized as a Staff Canteen and Changing room

5 Roller Shutter Doors

20 Parking Bays

3 Phase Power, 150 Amps

Individual Offices

Reception Area

Guard Hut