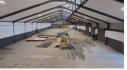

## 1740m2 Warehouse to Let in Montague Gardens

Fully Refurbished Warehouse with ±2000m2 of yard space in a prime location in Montague Gardens. With high exposure on Marconi Road.

Key Features Include:

Separate building of 120m2 utilized as a Staff Canteen and Changing room

5 Roller Shutter Doors

20 Parking Bays

3 Phase Power, 150 Amps

Individual Offices

Reception Area

Guard Hut