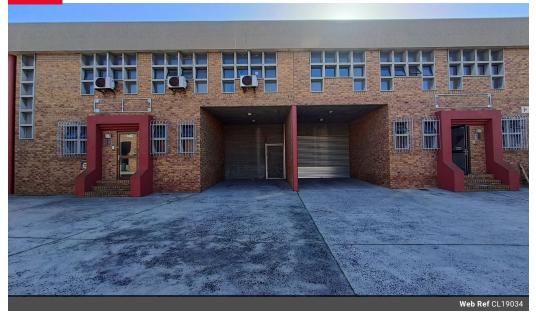

## 366m2 INDUSTRIAL WAREHOUSE TO LET IN SECURE BUSINESS PARK

Ideally situated just off Montague Drive, this versatile property offers a prime blend of efficiency and accessibility. With direct routes to major highways such as the N7 and N1, access to Cape Town International Airport and the harbour, this location is perfectly positioned to support your business logistics and operations.

Key Features Include:

3.8m roller shutter door for smooth loading and offloading

4.5m eaves height providing ample vertical storage capacity

Insulated roofing designed for energy efficiency and reduced utility expenses