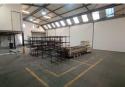

## 366m2 INDUSTRIAL WAREHOUSE TO LET IN SECURE BUSINESS PARK

Ideally situated just off Montague Drive, this versatile property offers a prime blend of efficiency and accessibility. With direct routes to major highways such as the N7 and N1, access to Cape Town International Airport and the harbour, this location is perfectly positioned to support your business logistics and operations.

Key Features Include:

3.8m roller shutter door for smooth loading and offloading

4.5m eaves height providing ample vertical storage capacity

Insulated roofing designed for energy efficiency and reduced utility expenses

Smart and welcoming reception area to create a professional first impression

Three functional offices ideal for handling administrative tasks

Onsite kitchenette