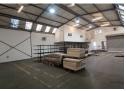

Key Features Include:

3.8m roller shutter door for smooth loading and offloading

4.5m eaves height providing ample vertical storage capacity

Insulated roofing designed for energy efficiency and reduced utility expenses