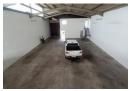

Property Highlights:

3 dedicated parking bays for staff or visitors

4.5m roller shutter door allowing easy access for deliveries

Impressive internal height of 6m from floor to eaves, ideal for vertical storage or racking systems

60Amp 3-phase power supply

Expansive mezzanine level offering extra usable space

Well-appointed, air-conditioned duplex office components