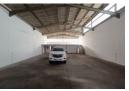

Property Highlights:

3 dedicated parking bays for staff or visitors

4.5m roller shutter door allowing easy access for deliveries

Impressive internal height of 6m from floor to eaves, ideal for vertical storage or racking systems

60Amp 3-phase power supply

Expansive mezzanine level offering extra usable space

Well-appointed, air-conditioned duplex office components