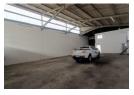

Property Highlights:

3 dedicated parking bays for staff or visitors

4.5m roller shutter door allowing easy access for deliveries

Impressive internal height of 6m from floor to eaves, ideal for vertical storage or racking systems

60Amp 3-phase power supply

Expansive mezzanine level offering extra usable space

Well-appointed, air-conditioned duplex office components