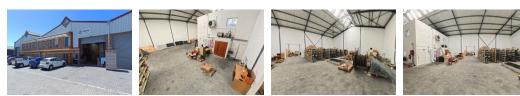

## 430m2 Warehouse To Let in Montague Gardens

Conveniently located on Drill Avenue, this secure industrial property offers direct connectivity to Montague Drive, providing fast and efficient access to the N7 and N1 highways—ideal for businesses requiring smooth logistical operations.

Property Features:

Located in a 24-hour secure industrial park

4.5m high x 4m wide roller shutter door

6m eaves height with a roof pitch reaching 7.6m

80 Amp 3-phase power supply to accommodate industrial equipment

Spacious reception area to welcome clients and visitors

Yes

Yes

80

Large, open-plan upstairs office suitable for admin or operations

Ground-floor standard office for day-to-day tasks

#### Zoning Industrial

Interior Air Conditioning Power 3 Phase Power Amps **Exterior** Security Open Parking Bays

Yes Vs 3 **Sizes** Floor Size Building Height

430m² 8m