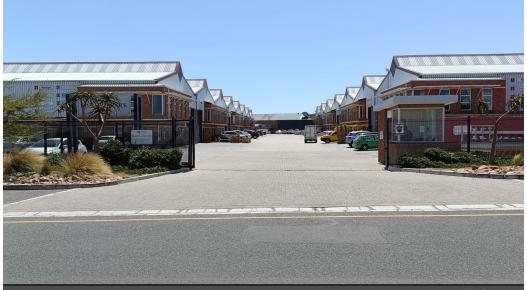

## 430m2 Warehouse To Let in Montague Gardens

Conveniently located on Drill Avenue, this secure industrial property offers direct connectivity to Montague Drive, providing fast and efficient access to the N7 and N1 highways—ideal for businesses requiring smooth logistical operations.

Property Features:

Located in a 24-hour secure industrial park

4.5m high x 4m wide roller shutter door

6m eaves height with a roof pitch reaching 7.6m

80 Amp 3-phase power supply to accommodate industrial equipment