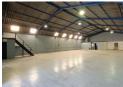

## 540m2 Warehouse To Let in Montague Gardens

This versatile industrial warehouse is available to let in a secure, electrically fenced premises located on Jig Road. Offering excellent accessibility, the property is conveniently situated near Koeberg Road and provides quick connections to the N1 and N2 highways.

Property Features:

Private enclosed yard

Automated remote-controlled gate access

Reception area

Standard office space

6m roof pitch

3m x 3m roller shutter access door