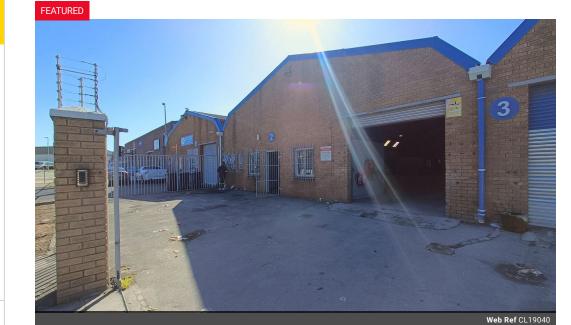

## 540m2 Warehouse To Let in Montague Gardens

This versatile industrial warehouse is available to let in a secure, electrically fenced premises located on Jig Road. Offering excellent accessibility, the property is conveniently situated near Koeberg Road and provides quick connections to the N1 and N2 highways.

Property Features:

Private enclosed yard

Automated remote-controlled gate access

Reception area

Standard office space

6m roof pitch

3m x 3m roller shutter access door