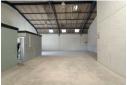

## 540m2 Warehouse To Let in Montague Gardens

This versatile industrial warehouse is available to let in a secure, electrically fenced premises located on Jig Road. Offering excellent accessibility, the property is conveniently situated near Koeberg Road and provides quick connections to the N1 and N2 highways.

Property Features:

Private enclosed yard

Automated remote-controlled gate access

Reception area

Standard office space

6m roof pitch

3m x 3m roller shutter access door