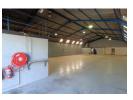

## 540m2 Warehouse To Let in Montague Gardens

This versatile industrial warehouse is available to let in a secure, electrically fenced premises located on Jig Road. Offering excellent accessibility, the property is conveniently situated near Koeberg Road and provides quick connections to the N1 and N2 highways.

Property Features:

Private enclosed yard

Automated remote-controlled gate access

Reception area

Standard office space

6m roof pitch

3m x 3m roller shutter access door