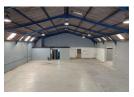

## 540m2 Warehouse To Let in Montague Gardens

This versatile industrial warehouse is available to let in a secure, electrically fenced premises located on Jig Road. Offering excellent accessibility, the property is conveniently situated near Koeberg Road and provides quick connections to the N1 and N2 highways.

Property Features:

Private enclosed yard

Automated remote-controlled gate access

Reception area

Standard office space

6m roof pitch

3m x 3m roller shutter access door