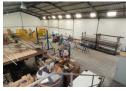

Property Highlights:

4m jack-knife door for efficient loading and unloading

4.5m eaves height

Abundant natural light throughout the warehouse

80 Amp 3-phase power supply

Spacious reception area to welcome clients