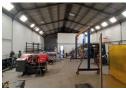

Property Highlights:

4m jack-knife door for efficient loading and unloading

4.5m eaves height

Abundant natural light throughout the warehouse

80 Amp 3-phase power supply

Spacious reception area to welcome clients