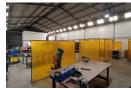

## 450m2 Warehouse to Let in Montague Gardens

This functional industrial warehouse on Stella Road offers excellent access to both the N1 and N2 highways. Conveniently situated within walking distance of essential amenities, the property is ideal for businesses seeking both accessibility and practicality.

Property Highlights:

4m jack-knife door for efficient loading and unloading

4.5m eaves height

Abundant natural light throughout the warehouse

80 Amp 3-phase power supply

Spacious reception area to welcome clients