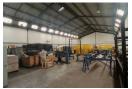

Property Highlights:

4m jack-knife door for efficient loading and unloading

4.5m eaves height

Abundant natural light throughout the warehouse

80 Amp 3-phase power supply

Spacious reception area to welcome clients