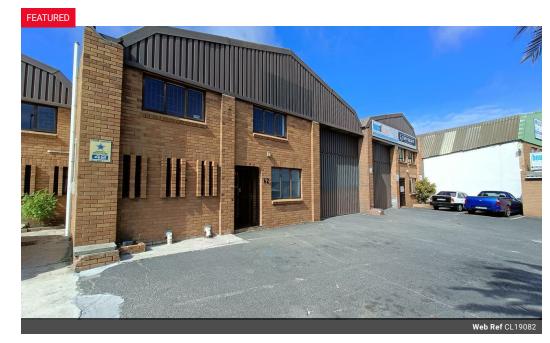

## 450m2 Warehouse to Let in Montague Gardens

This functional industrial warehouse on Stella Road offers excellent access to both the N1 and N2 highways. Conveniently situated within walking distance of essential amenities, the property is ideal for businesses seeking both accessibility and practicality.

Property Highlights:

4m jack-knife door for efficient loading and unloading

4.5m eaves height

Abundant natural light throughout the warehouse

80 Amp 3-phase power supply

Spacious reception area to welcome clients