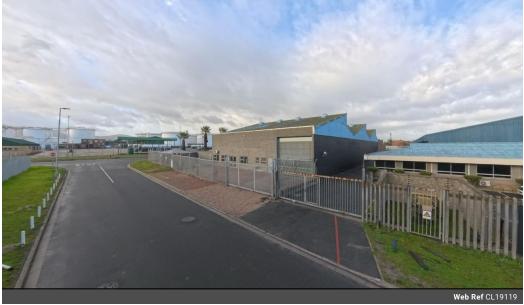

## 1545m2 Warehouse To Let in Montague Gardens

This well-designed 1545m2 industrial property offers a seamless integration of spacious warehouse and modern office facilities, ideally situated on a high-exposure corner site just off Montague Drive, near Koeberg Road – one of the most sought-after industrial locations in Cape Town.

Warehouse Features: 1080m2 of space

Generously sized open-plan warehouse for versatile operations

4 x high roller shutter doors, positioned on each corner for optimal access and flow of goods

5.8m Eaves Height, ideal for high stacking and racking systems

Yes 150

150 amps 3-phase power supply

Dedicated warehouse office with its own kitchen, ablutions, and showers - perfect for on-site staff operations

Office Component

#### Features

Zoning Industrial

Interior Power 3 Phase Power Amps **Sizes** Floor Size

1,545m<sup>2</sup>