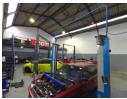

Property Highlights:

Total Size: 380m²

Reception Area & Office Space

Shower Facility

1 x Roller Shutter Door

**Excellent Natural Light** 

145m<sup>2</sup> Hardened Yard Area