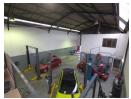

Property Highlights:

Total Size: 380m²

Reception Area & Office Space

Shower Facility

1 x Roller Shutter Door

**Excellent Natural Light** 

145m<sup>2</sup> Hardened Yard Area