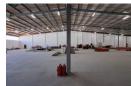

## 2650m2 Warehouse with Yard to Let in Montague Gardens

Strategically located with direct access to key arterial roads, this versatile industrial facility is ideal for progressive businesses seeking space, convenience, and functionality. With a 6.5m rear eave height rising to a 9m pitch, the expansive, light-filled warehouse is fitted with a brand-new sprinkler system, ensuring both safety and operational efficiency.

Key Features Include:

Powerful 160-amp 3-phase electrical supply

Two roller shutter doors, including side access for flexible loading

150 sqm of tidy, tiled office space for administrative functions

Two internal warehouse offices, each with a kitchenette