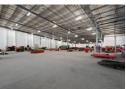

## 2650m2 Warehouse with Yard to Let in Montague Gardens

Strategically located with direct access to key arterial roads, this versatile industrial facility is ideal for progressive businesses seeking space, convenience, and functionality. With a 6.5m rear eave height rising to a 9m pitch, the expansive, light-filled warehouse is fitted with a brand-new sprinkler system, ensuring both safety and operational efficiency.

Key Features Include:

Powerful 160-amp 3-phase electrical supply

Two roller shutter doors, including side access for flexible loading

150 sqm of tidy, tiled office space for administrative functions

Two internal warehouse offices, each with a kitchenette