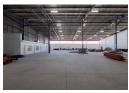

## 2650m2 Warehouse with Yard to Let in Montague Gardens

Strategically located with direct access to key arterial roads, this versatile industrial facility is ideal for progressive businesses seeking space, convenience, and functionality. With a 6.5m rear eave height rising to a 9m pitch, the expansive, light-filled warehouse is fitted with a brand-new sprinkler system, ensuring both safety and operational efficiency.

Key Features Include:

Powerful 160-amp 3-phase electrical supply

Two roller shutter doors, including side access for flexible loading

150 sqm of tidy, tiled office space for administrative functions

Two internal warehouse offices, each with a kitchenette