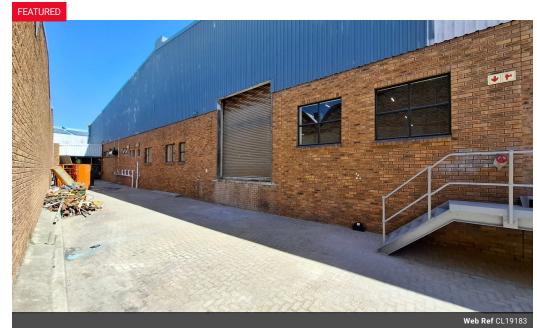

## 2650m2 Warehouse with Yard to Let in Montague Gardens

Strategically located with direct access to key arterial roads, this versatile industrial facility is ideal for progressive businesses seeking space, convenience, and functionality. With a 6.5m rear eave height rising to a 9m pitch, the expansive, light-filled warehouse is fitted with a brand-new sprinkler system, ensuring both safety and operational efficiency.

Separate restroom facilities for warehouse and office staff

Private entrance with a secure yard for added safety and control