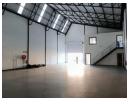

Property Features:

- -Ground floor reception and office space -Spacious open plan office on first floor -Modern kitchen facilities

- -Dedicated parking area for deliveries and vehicles
- -Industrial-grade 60 amp prepaid electricity -24-hour security with controlled access
- -Industrial roller shutter door
- -Good truck access

Situated in Rivergate, one of Cape Town's premier industrial areas, offering convenient access to major highways and public

| <b>Interior</b><br>Air Conditioning | Yes | <b>Exterior</b><br>Security | Yes                | <b>Sizes</b><br>Floor Size | 381m² |
|-------------------------------------|-----|-----------------------------|--------------------|----------------------------|-------|
| Power 3 Phase                       | Yes | Open Parking Bays           | 4                  | Building Height            | 8m    |
| Power Amps                          | 60  | Parking Ratio               | 1 bays / 100<br>m² |                            |       |