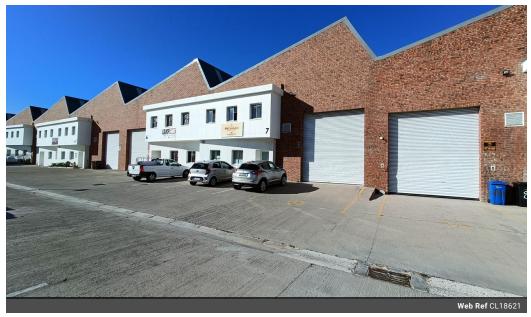

## 381m2 INDUSTRIAL WAREHOUSE TO LET IN RIVERGATE

Modern industrial warehouse strategically located in Rivergate Industrial Park, with excellent N7 highway access (less than 5 minutes). Ideal for engineering companies, steel storage operations and distribution businesses.

Property Features:

- -Ground floor reception and office space -Spacious open plan office on first floor -Modern kitchen facilities

- -Dedicated parking area for deliveries and vehicles
- -Industrial-grade 60 amp prepaid electricity -24-hour security with controlled access
- -Industrial roller shutter door
- -Good truck access