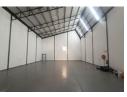

Property Features:

- -Ground floor reception and office space -Spacious open plan office on first floor -Modern kitchen facilities

- -Dedicated parking area for deliveries and vehicles
- -Industrial-grade 60 amp prepaid electricity -24-hour security with controlled access
- -Industrial roller shutter door
- -Good truck access

Situated in Rivergate, one of Cape Town's premier industrial areas, offering convenient access to major highways and public

| <b>Interior</b><br>Air Conditioning | Yes | <b>Exterior</b><br>Security | Yes                | <b>Sizes</b><br>Floor Size | 381m² |
|-------------------------------------|-----|-----------------------------|--------------------|----------------------------|-------|
| Power 3 Phase                       | Yes | Open Parking Bays           | 4                  | Building Height            | 8m    |
| Power Amps                          | 60  | Parking Ratio               | 1 bays / 100<br>m² |                            |       |