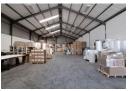

The property features:

- Spacious reception area
- Large upstairs office spaceDual admin ablutions
- 2 factory toilets
- Insulated roof for climate control
- 4.5m high roller shutter door
- 125 amps 3-phase power supply

- 6m eaves height for maximum storage capacity
  8.7m high roof pitch
  Dedicated yard area accommodating container trucks
- High-standard finishes throughout

**Building Name** Zoning

Unit 3, 31 Columbus Crescent Industrial