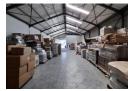

The property features:

- Spacious reception area
- Large upstairs office spaceDual admin ablutions
- 2 factory toilets
- Insulated roof for climate control
- 4.5m high roller shutter door
- 125 amps 3-phase power supply

- 6m eaves height for maximum storage capacity
  8.7m high roof pitch
  Dedicated yard area accommodating container trucks
- High-standard finishes throughout

**Building Name** Zoning

Unit 3, 31 Columbus Crescent Industrial