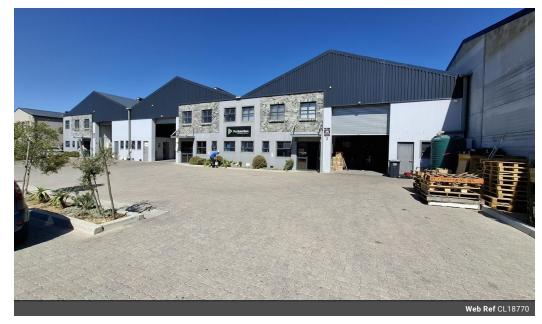

## 619m2 PRIME WAREHOUSE WITH CONTAINER ACCESS TO LET IN RIVERGATE

Warehouse unit to let strategically located in Rivergate Industrial Park. This premium property offers good security with 24-hour access control in a fully enclosed business park setting.

- 6m eaves height for maximum storage capacity
  8.7m high roof pitch
  Dedicated yard area accommodating container trucks
- High-standard finishes throughout

**Building Name** Zoning

Unit 3, 31 Columbus Crescent Industrial