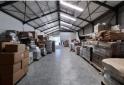

## 1238m2 PRIME WAREHOUSE WITH CONTAINER ACCESS TO LET IN RIVERGATE

Warehouse unit to let strategically located in Rivergate Industrial Park. This premium property offers good security with 24-hour access control in a fully enclosed business park setting.

The property features:

- 2 x Spacious reception areas
- 2 x Large upstairs office space 4 x admin ablutions
- 4 factory toilets
- Insulated roof for climate control
- 2 x 4.5m high roller shutter door
- 250 amps 3-phase power (125A + 125A)
- 6m eaves height for maximum storage capacity
   8.7m high roof pitch
  Dedicated yard area accommodating container trucks