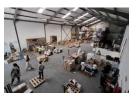

## 1238m2 PRIME WAREHOUSE WITH CONTAINER ACCESS TO LET IN RIVERGATE

Warehouse unit to let strategically located in Rivergate Industrial Park. This premium property offers good security with 24-hour access control in a fully enclosed business park setting.

The property features:

- 2 x Spacious reception areas
- 2 x Large upstairs office space 4 x admin ablutions
- 4 factory toilets
- Insulated roof for climate control
- 2 x 4.5m high roller shutter door
- 250 amps 3-phase power (125A + 125A)
- 6m eaves height for maximum storage capacity
   8.7m high roof pitch
  Dedicated yard area accommodating container trucks