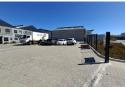

## 1238m2 PRIME WAREHOUSE WITH CONTAINER ACCESS TO LET IN RIVERGATE

Warehouse unit to let strategically located in Rivergate Industrial Park. This premium property offers good security with 24-hour access control in a fully enclosed business park setting.

The property features:

- 2 x Spacious reception areas
- 2 x Large upstairs office space 4 x admin ablutions
- 4 factory toilets
- Insulated roof for climate control
- 2 x 4.5m high roller shutter door
- 250 amps 3-phase power (125A + 125A)
- 6m eaves height for maximum storage capacity
   8.7m high roof pitch
  Dedicated yard area accommodating container trucks