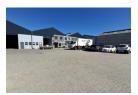

## 1238m2 PRIME WAREHOUSE WITH CONTAINER ACCESS TO LET IN RIVERGATE

Warehouse unit to let strategically located in Rivergate Industrial Park. This premium property offers good security with 24-hour access control in a fully enclosed business park setting.

The property features:

- 2 x Spacious reception areas
- 2 x Large upstairs office space 4 x admin ablutions
- 4 factory toilets
- Insulated roof for climate control
- 2 x 4.5m high roller shutter door
- 250 amps 3-phase power (125A + 125A)
- 6m eaves height for maximum storage capacity
   8.7m high roof pitch
  Dedicated yard area accommodating container trucks