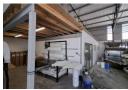

Key Features:

- -No spray painting or churches allowed -4m roller shutter door
- -6-8m eaves height
- -Insulated roofing
- -Prepaid 60 amp 3-phase power
- -Separate toilets for warehouse and admin
- -Convenient kitchenette
- -Mezzanine supported with I-beams and structured wood (15mm x -50mm carrier beams) -Currently under restoration for incoming tenant -Available from May 1, 2025