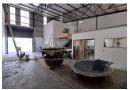

Key Features:

- -No spray painting or churches allowed -4m roller shutter door
- -6-8m eaves height
- -Insulated roofing
- -Prepaid 60 amp 3-phase power
- -Separate toilets for warehouse and admin
- -Convenient kitchenette
- -Mezzanine supported with I-beams and structured wood (15mm x -50mm carrier beams) -Currently under restoration for incoming tenant -Available from May 1, 2025