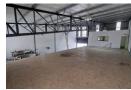

## 245m2 MODERN INDUSTRIAL PROPERTY FOR RENT IN RIVERGATE AREA

This modern industrial property, located in the Rivergate area, offers an ideal setting for light industrial and storage operations with excellent accessibility to major routes N7 and R27.

Key Features:

- -No spray painting or churches allowed -4m roller shutter door
- -6-8m eaves height
- -Insulated roofing
- -Prepaid 60 amp 3-phase power
- -Separate toilets for warehouse and admin
- -Convenient kitchenette
- -Mezzanine supported with I-beams and structured wood (15mm x -50mm carrier beams) -Currently under restoration for incoming tenant -Available from May 1, 2025