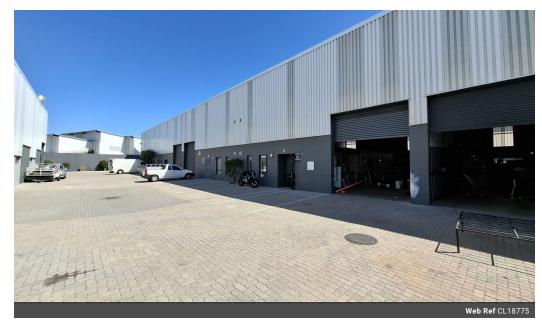

## 245m2 MODERN INDUSTRIAL PROPERTY FOR RENT IN RIVERGATE AREA

This modern industrial property, located in the Rivergate area, offers an ideal setting for light industrial and storage operations with excellent accessibility to major routes N7 and R27.

Key Features:

- -No spray painting or churches allowed -4m roller shutter door
- -6-8m eaves height
- -Insulated roofing
- -Prepaid 60 amp 3-phase power
- -Separate toilets for warehouse and admin
- -Convenient kitchenette
- -Mezzanine supported with I-beams and structured wood (15mm x -50mm carrier beams) -Currently under restoration for incoming tenant -Available from May 1, 2025