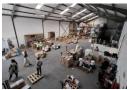

## 619m2 PRIME WAREHOUSE WITH CONTAINER ACCESS TO LET IN RIVERGATE

Warehouse unit to let strategically located in Rivergate Industrial Park. This premium property offers good security with 24-hour access control in a fully enclosed business park setting.

The property features:

- Spacious reception area
- Large upstairs office spaceDual admin ablutions
- 2 factory toilets
- Insulated roof for climate control
- 4.5m high roller shutter door
- 125 amps 3-phase power supply

- 6m eaves height for maximum storage capacity
  8.7m high roof pitch
  Dedicated yard area accommodating container trucks

Yes

Yes

125

- High-standard finishes throughout

**Building Name** Zoning

Unit 2, 31 Columbus Crescent Industrial