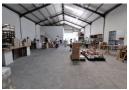

The property features:

- Spacious reception area
- Large upstairs office spaceDual admin ablutions
- 2 factory toilets
- Insulated roof for climate control
- 4.5m high roller shutter door
- 125 amps 3-phase power supply