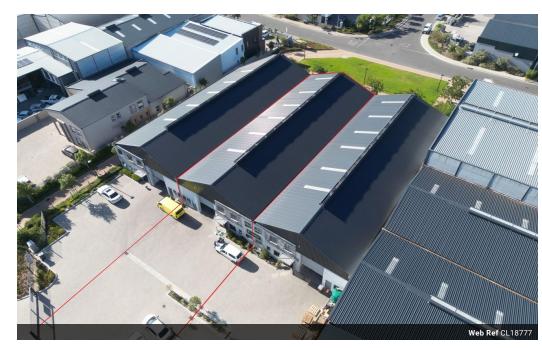

## 619m2 PRIME WAREHOUSE WITH CONTAINER ACCESS TO LET IN RIVERGATE

Warehouse unit to let strategically located in Rivergate Industrial Park. This premium property offers good security with 24-hour access control in a fully enclosed business park setting.

The property features:

- Spacious reception area
- Large upstairs office spaceDual admin ablutions
- 2 factory toilets
- Insulated roof for climate control
- 4.5m high roller shutter door
- 125 amps 3-phase power supply

- 6m eaves height for maximum storage capacity
  8.7m high roof pitch
  Dedicated yard area accommodating container trucks

Yes

Yes

125

- High-standard finishes throughout

**Building Name** Zoning

Unit 2, 31 Columbus Crescent Industrial