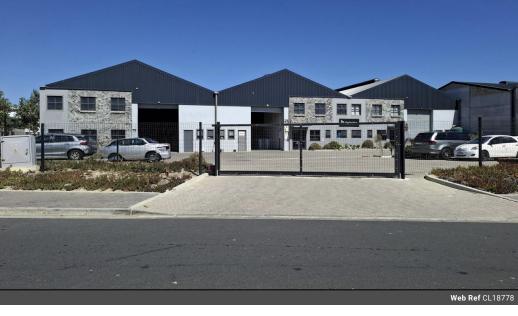

## A-GRADE WAREHOUSE UNIT IN PREMIUM RIVERGATE PARK

Adjacent warehouse units to let strategically located in Rivergate Industrial Park. This premium property offers good security with 24-hour access control in a fully enclosed business park setting.

The property features:

- 3 x Spacious reception areas
- 3 x Large upstairs office space 6 x admin ablutions
- 6 factory toilets
- Insulated roof for climate control
- 3 x 4.5m high roller shutter door
- 350 amps 3-phase power (100A + 125A +125A)

- 6m eaves height for maximum storage capacity
  8.7m high roof pitch
  Dedicated yard area accommodating container trucks
- High-standard finishes throughout

**Zoning** Industrial

| Interior         |     | Exterior          |                    | Sizes           |                     |
|------------------|-----|-------------------|--------------------|-----------------|---------------------|
| Air Conditioning | Yes | Security          | Yes                | Floor Size      | 1,840m <sup>2</sup> |
| Power 3 Phase    | Yes | Open Parking Bays | 20                 | Building Height | 9m                  |
| Power Amps       | 350 | Parking Ratio     | 1 bays / 100<br>m² |                 |                     |