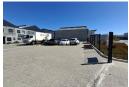

## A-GRADE WAREHOUSE UNIT IN PREMIUM RIVERGATE PARK

Adjacent warehouse units to let strategically located in Rivergate Industrial Park. This premium property offers good security with 24-hour access control in a fully enclosed business park setting.

The property features:

- 3 x Spacious reception areas
- 3 x Large upstairs office space 6 x admin ablutions
- 6 factory toilets
- Insulated roof for climate control
- 3 x 4.5m high roller shutter door
- 350 amps 3-phase power (100A + 125A +125A)

- 6m eaves height for maximum storage capacity
  8.7m high roof pitch
  Dedicated yard area accommodating container trucks
- High-standard finishes throughout

**Zoning** Industrial

| Interior         |     | Exterior          |                    | Sizes           |                     |
|------------------|-----|-------------------|--------------------|-----------------|---------------------|
| Air Conditioning | Yes | Security          | Yes                | Floor Size      | 1,840m <sup>2</sup> |
| Power 3 Phase    | Yes | Open Parking Bays | 20                 | Building Height | 9m                  |
| Power Amps       | 350 | Parking Ratio     | 1 bays / 100<br>m² |                 |                     |