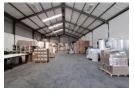

The property features:

- 2 x Spacious reception areas
- 2 x Large upstairs office space4 x admin ablutions
- 4 factory toilets
- Insulated roof for climate control
- 2 x 4.5m high roller shutter door
- 225 amps 3-phase power (100A + 125A)

- 6m eaves height for maximum storage capacity
  8.7m high roof pitch
  Dedicated yard area accommodating container trucks
- High-standard finishes throughout

**Zoning** Industrial

| Interior         |     | Exterior          |                    | Sizes           |         |
|------------------|-----|-------------------|--------------------|-----------------|---------|
| Air Conditioning | Yes | Security          | Yes                | Floor Size      | 1,221m² |
| Power 3 Phase    | Yes | Open Parking Bays | 12                 | Building Height | 9m      |
| Power Amps       | 225 | Parking Ratio     | 1 bays / 100<br>m² |                 |         |