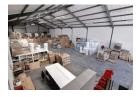

The property features:

- 2 x Spacious reception areas
- 2 x Large upstairs office space4 x admin ablutions
- 4 factory toilets
- Insulated roof for climate control
- 2 x 4.5m high roller shutter door
- 225 amps 3-phase power (100A + 125A)

- 6m eaves height for maximum storage capacity
  8.7m high roof pitch
  Dedicated yard area accommodating container trucks
- High-standard finishes throughout

**Zoning** Industrial

| Interior         |     | Exterior          |                    | Sizes           |         |
|------------------|-----|-------------------|--------------------|-----------------|---------|
| Air Conditioning | Yes | Security          | Yes                | Floor Size      | 1,221m² |
| Power 3 Phase    | Yes | Open Parking Bays | 12                 | Building Height | 9m      |
| Power Amps       | 225 | Parking Ratio     | 1 bays / 100<br>m² |                 |         |