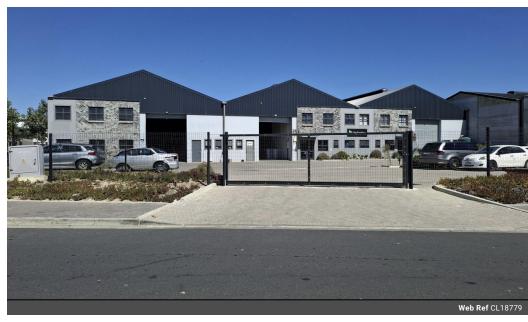

## 1221m2 PRIME WAREHOUSE UNITS TO LET IN SECURE PARK

Warehouse units to let strategically located in Rivergate Industrial Park. This premium property offers good security with 24-hour access control in a fully enclosed business park setting.

The property features:

- 2 x Spacious reception areas
- 2 x Large upstairs office space4 x admin ablutions
- 4 factory toilets
- Insulated roof for climate control
- 2 x 4.5m high roller shutter door
- 225 amps 3-phase power (100A + 125A)

- 6m eaves height for maximum storage capacity
  8.7m high roof pitch
  Dedicated yard area accommodating container trucks
- High-standard finishes throughout

**Zoning** Industrial

| Interior         |     | Exterior          |                    | Sizes           |         |
|------------------|-----|-------------------|--------------------|-----------------|---------|
| Air Conditioning | Yes | Security          | Yes                | Floor Size      | 1,221m² |
| Power 3 Phase    | Yes | Open Parking Bays | 12                 | Building Height | 9m      |
| Power Amps       | 225 | Parking Ratio     | 1 bays / 100<br>m² |                 |         |