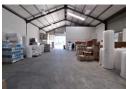

## 1221m2 PRIME WAREHOUSE UNITS TO LET IN SECURE PARK

Warehouse units to let strategically located in Rivergate Industrial Park. This premium property offers good security with 24-hour access control in a fully enclosed business park setting.

The property features:

- 2 x Spacious reception areas
- 2 x Large upstairs office space4 x admin ablutions
- 4 factory toilets
- Insulated roof for climate control
- 2 x 4.5m high roller shutter door
- 225 amps 3-phase power (100A + 125A)

- 6m eaves height for maximum storage capacity
  8.7m high roof pitch
  Dedicated yard area accommodating container trucks
- High-standard finishes throughout

**Zoning** Industrial

| Interior         |     | Exterior          |                    | Sizes           |         |
|------------------|-----|-------------------|--------------------|-----------------|---------|
| Air Conditioning | Yes | Security          | Yes                | Floor Size      | 1,221m² |
| Power 3 Phase    | Yes | Open Parking Bays | 12                 | Building Height | 9m      |
| Power Amps       | 225 | Parking Ratio     | 1 bays / 100<br>m² |                 |         |