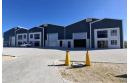

## 520m2 BRAND NEW A-GRADE WAREHOUSE WITH LARGE TRUCK ACCESS

This well-designed warehouse offers immediate occupation in the Rivergate Industrial Park. The property features a functional reception/showroom area, spacious upstairs office with private office suite, and a fully fitted kitchen to meet your business needs.

## Key Features:

- -80 amp 3-phase power supply
- -5m high x 4m wide roller door providing direct warehouse access -7.5m eaves with 9m pitch for maximum storage capacity
- -Immediate occupation available
- -Versatile space suitable for various business operations
- -1 factory toilet and 1 admin toilet