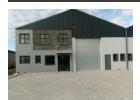

## 602m2 | PREMIUM WAREHOUSE TO LET | RIVERGATE

Strategically positioned warehouse unit available for lease in Rivergate Industrial Park. This high-quality facility offers enhanced security with round-the-clock access control within a fully enclosed business complex.

Property Highlights:

- -Welcoming reception area
- -Expansive office space on upper level -Separate administrative bathroom facilities
- -Two factory restrooms
- -Temperature-regulated environment with roof insulation -4.5m roller shutter door
- -100 amp three-phase electrical capacity

- -6m eaves height maximizing storage potential -8.7m roof apex -Dedicated exterior space accommodating container vehicles
- -Superior quality finishes throughout