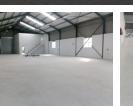

Property Highlights:

- -Welcoming reception area
- -Expansive office space on upper level -Separate administrative bathroom facilities
- -Two factory restrooms
- -Temperature-regulated environment with roof insulation -4.5m roller shutter door
- -100 amp three-phase electrical capacity

- -6m eaves height maximizing storage potential -8.7m roof apex -Dedicated exterior space accommodating container vehicles
- -Superior quality finishes throughout

#### Interior

Air Conditioning Yes Power 3 Phase Yes 100 Power Amps

Exterior Security **Open Parking Bays** 

Yes 6

Sizes Floor Size **Building Height** 

602m<sup>2</sup> 9m