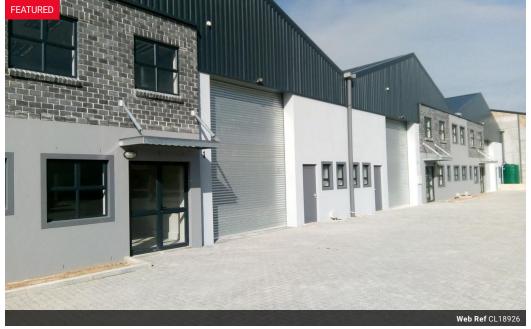

## 602m2 | PREMIUM WAREHOUSE TO LET | RIVERGATE

Strategically positioned warehouse unit available for lease in Rivergate Industrial Park. This high-quality facility offers enhanced security with round-the-clock access control within a fully enclosed business complex.

Property Highlights:

- -Welcoming reception area
- -Expansive office space on upper level -Separate administrative bathroom facilities
- -Two factory restrooms
- -Temperature-regulated environment with roof insulation -4.5m roller shutter door
- -100 amp three-phase electrical capacity

- -6m eaves height maximizing storage potential -8.7m roof apex -Dedicated exterior space accommodating container vehicles
- -Superior quality finishes throughout