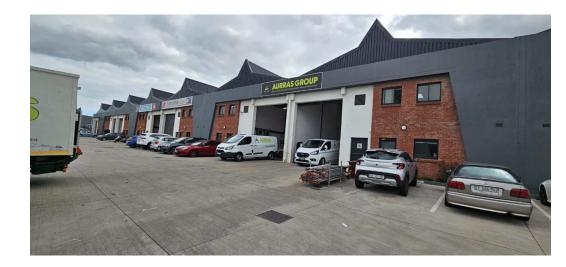

## 420m2 Warehouse to let in Rivergate

This warehouse offers an excellent opportunity for businesses seeking a functional space. Efficiently laid out, the property includes the following key features:

1 access door measuring 4.2m wide and 4.5m high