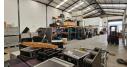

## 420m2 Warehouse to let in Rivergate

This warehouse offers an excellent opportunity for businesses seeking a functional space. Efficiently laid out, the property includes the following key features:

1 access door measuring 4.2m wide and 4.5m high

Ample Power Supply with 3-phase electricity and 80 Amps