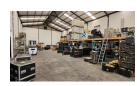

## 420m2 Warehouse to let in Rivergate

This warehouse offers an excellent opportunity for businesses seeking a functional space. Efficiently laid out, the property includes the following key features:

1 access door measuring 4.2m wide and 4.5m high

Ample Power Supply with 3-phase electricity and 80 Amps