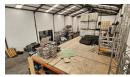

## 420m2 Warehouse to let in Rivergate

This warehouse offers an excellent opportunity for businesses seeking a functional space. Efficiently laid out, the property includes the following key features:

1 access door measuring 4.2m wide and 4.5m high

Ample Power Supply with 3-phase electricity and 80 Amps