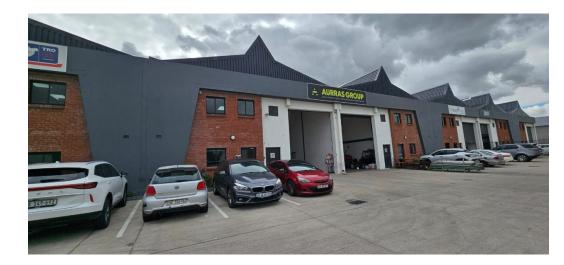

# 420m2 Warehouse to let in Rivergate

This warehouse offers an excellent opportunity for businesses seeking space with office facilities. Conveniently designed, the property includes the following features:

1 large access door measuring 4.2m wide and 4.5m high

3-phase electricity and 80 Amps

Office Space