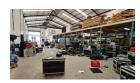

# 420m2 Warehouse to let in Rivergate

This warehouse offers an excellent opportunity for businesses seeking space with office facilities. Conveniently designed, the property includes the following features:

1 large access door measuring 4.2m wide and 4.5m high

3-phase electricity and 80 Amps

Office Space