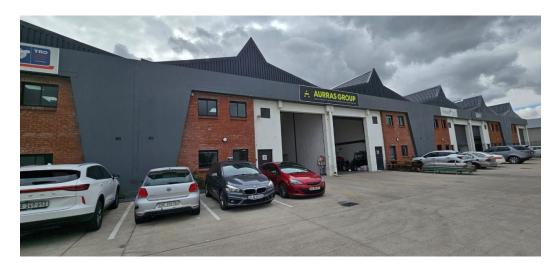

### 840m2 Warehouses to let in Rivergate

Located in a secure and accessible industrial park, this spacious 840m<sup>2</sup> warehouse (combined Unit 6 & 7) offers excellent functionality for manufacturing and warehousing.

Property Highlights:

840m<sup>2</sup> total warehouse space (Unit 6 & 7 combined)

8x parking bays

3 Phase power - 160 amp supply

Two high access doors: 4.5m high x 4.2m wide

Office space and reception area

Secure industrial park with controlled access

Yes

160

With its generous nower supply dual access points and ample space, this unit is perfectly suited for husinesses seeking

8