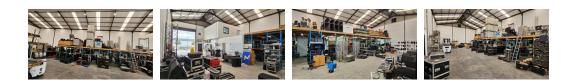

### 840m2 Warehouses to let in Rivergate

Located in a secure and accessible industrial park, this spacious 840m<sup>2</sup> warehouse (combined Unit 6 & 7) offers excellent functionality for manufacturing and warehousing.

Property Highlights:

840m<sup>2</sup> total warehouse space (Unit 6 & 7 combined)

8x parking bays

3 Phase power - 160 amp supply

Two high access doors: 4.5m high x 4.2m wide

Office space and reception area