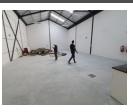

# Modern 530m<sup>2</sup> Warehouse with Private Yard in Secure Industrial Park

This almost-new double-volume warehouse offers  $530m^2$  of prime industrial space, ideally located with excellent access to the N7, N1, and R27. Situated in a 24-hour security park, the unit is designed for functionality, security, and convenience.

Key Features:

530m² warehouse space

Modern office area

x10 parking bays

Two 4m-high roller shutter doors for easy loading and offloading

3-phase power supply – 80 amps

±300m² private, secure yard space

2 remote access dates to vard