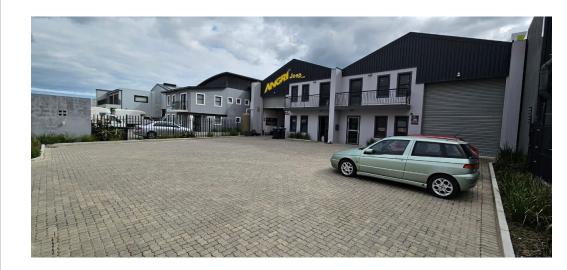

# Modern 530m<sup>2</sup> Warehouse with Private Yard in Secure Industrial Park

This almost-new double-volume warehouse offers  $530m^2$  of prime industrial space, ideally located with excellent access to the N7, N1, and R27. Situated in a 24-hour security park, the unit is designed for functionality, security, and convenience.

Key Features:

530m² warehouse space

Modern office area

x10 parking bays

Two 4m-high roller shutter doors for easy loading and offloading

3-phase power supply – 80 amps

±300m² private, secure yard space

2 remote access dates to vard

### **Features**

Zoning Industrial

 Interior
 Exterior
 Sizes

 Power 3 Phase
 Yes
 Open Parking Bays
 10
 Floor Size
 530m²

 Power Amps
 80