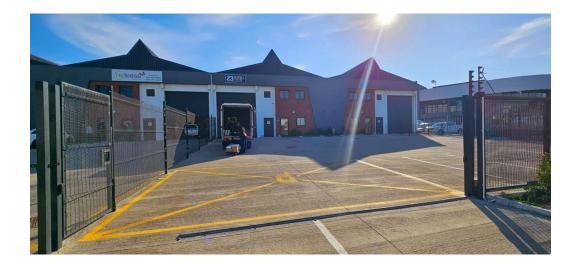

## 840m2 Warehouses to LET in Rivergate

Situated within a secure and easily accessible industrial park, this expansive  $840m^2$  warehouse (combining Units  $9\ \&\ 10$ ) is designed to support both manufacturing and warehousing needs with optimal efficiency.

Key Features:

840m² of versatile warehouse space

8 dedicated parking bays

160-amp, 3-phase power supply

Two large roller shutter doors (4.5m high x 4.2m wide) for easy loading and unloading

Dedicated office area and reception for administrative operations

Gated industrial park with controlled access for enhanced security

With its substantial power capacity multiple access points and well-planned layout this property is an excellent fit for businesses