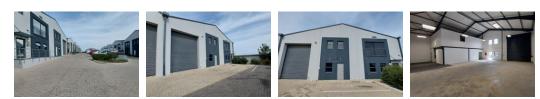

### 359m2 Warehouse TO LET in Rivergate

This modern warehouse, spanning 359 square meters, is nestled in a well-maintained business park in Rivergate, conveniently located off the bustling N7 highway. Available for lease at your earliest convenience.

Features include:

- 24-hour security to ensure the safety of your belongings.
   Remote gate access for convenient entry and exit.
   Electric fenced park for added security measures.

- 4 parking bays available for easy access to your unit. - 4.5m roller door for efficient loading and unloading.
- 5m eaves height to accommodate larger items.
- 60 Amp 3 Phase power supply for sufficient electricity needs.
- Insulated roof to help regulate temperature.
  Ground floor reception and office area for administrative tasks.
  2 first floor offices for additional workspace.
- Duplex kitchenette for convenience.