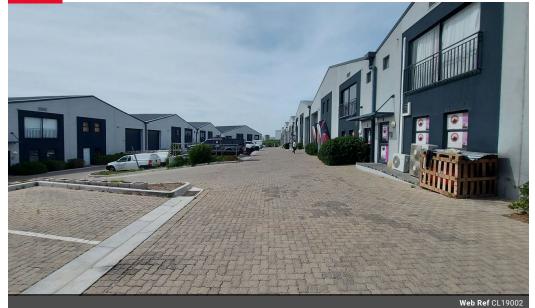

### 359m2 Warehouse TO LET in Rivergate

This modern warehouse, spanning 359 square meters, is nestled in a well-maintained business park in Rivergate, conveniently located off the bustling N7 highway. Available for lease at your earliest convenience.

Features include:

- 24-hour security to ensure the safety of your belongings.
   Remote gate access for convenient entry and exit.
   Electric fenced park for added security measures.

- 4 parking bays available for easy access to your unit. - 4.5m roller door for efficient loading and unloading.
- 5m eaves height to accommodate larger items.
- 60 Amp 3 Phase power supply for sufficient electricity needs.
- Insulated roof to help regulate temperature.
  Ground floor reception and office area for administrative tasks.
  2 first floor offices for additional workspace.
- Duplex kitchenette for convenience.