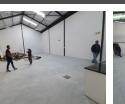

10

Property Highlights:

Contemporary office component

10 dedicated parking bays

Two 4m-high roller shutter doors for efficient loading/unloading

3-phase power supply (80 AMPS)

±300m<sup>2</sup> private, gated yard area