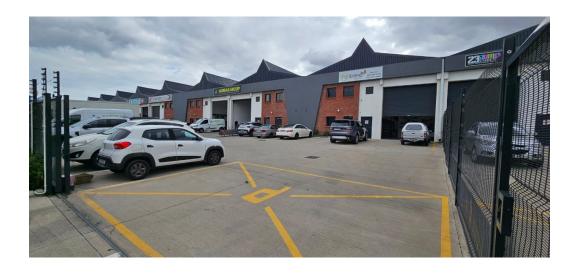

### 840m2 Warehouses to let in Rivergate

Located in a secure and accessible industrial park, this spacious 840m<sup>2</sup> warehouse (combined Unit 6 & 7) offers excellent functionality for manufacturing and warehousing.

Property Highlights:

840m<sup>2</sup> total warehouse space (Unit 6 & 7 combined)

8x parking bays

3 Phase power - 160 amp supply

Two high access doors: 4.5m high x 4.2m wide

Office space and reception area

Secure industrial park with controlled access

Yes

160

With its generous nower supply dual access points and ample space this unit is perfectly suited for husinesses seeking

8