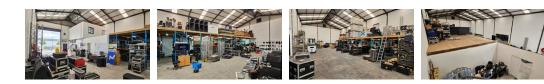

### 840m2 Warehouses to let in Rivergate

Located in a secure and accessible industrial park, this spacious 840m<sup>2</sup> warehouse (combined Unit 6 & 7) offers excellent functionality for manufacturing and warehousing.

Property Highlights:

840m<sup>2</sup> total warehouse space (Unit 6 & 7 combined)

8x parking bays

3 Phase power - 160 amp supply

Two high access doors: 4.5m high x 4.2m wide

Office space and reception area

Secure industrial park with controlled access

Yes

160

With its generous nower supply dual access points and ample space this unit is perfectly suited for husinesses seeking

8