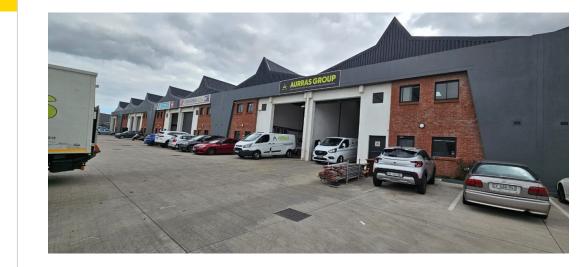

## Functional 420m2 Warehouse To Let in Rivergate

This well-designed warehouse presents an ideal opportunity for businesses in need of a practical and efficient space. Located in the sought-after Rivergate area, the property offers the following key features:

4

One large access door (4.2m wide x 4.5m high) for easy loading and unloading

3-phase power supply with 80 Amps available

Four dedicated parking bays for staff or clients

Yes

80

## Features

Zoning Industrial

Interior Power 3 Phase Power Amps Exterior Open Parking Bays **Sizes** Floor Size

420m<sup>2</sup>

https://www.warehouses4africa.com