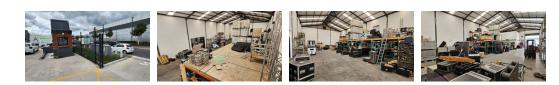

## Functional 420m2 Warehouse To Let in Rivergate

This well-designed warehouse presents an ideal opportunity for businesses in need of a practical and efficient space. Located in the sought-after Rivergate area, the property offers the following key features:

4

One large access door (4.2m wide x 4.5m high) for easy loading and unloading

3-phase power supply with 80 Amps available

Four dedicated parking bays for staff or clients

Yes

80

## Features

Zoning Industrial

Interior Power 3 Phase Power Amps Exterior Open Parking Bays **Sizes** Floor Size

420m<sup>2</sup>

https://www.warehouses4africa.com