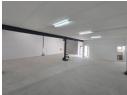

## 229m2 WAREHOUSE AVAILABLE TO LET IN RIVERGATE

Well-Specified Industrial Unit with Office Component in Rivergate

This adaptable industrial space is ideal for businesses seeking both functionality and security. Designed to support light manufacturing, storage, or logistics, the unit blends warehouse practicality with a professional office setup.

Property Features:

Convenient access to main routes: M5, N7, and N1

4m high x 3.5m wide roller shutter for easy loading

Entry eave height of 8.4m; rear eave at 6.2m

Clearance of 2.8m below the mezzanine

Equipped with 50 amps, 3-phase power