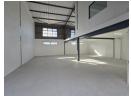

## 229m2 WAREHOUSE AVAILABLE TO LET IN RIVERGATE

Well-Specified Industrial Unit with Office Component in Rivergate

This adaptable industrial space is ideal for businesses seeking both functionality and security. Designed to support light manufacturing, storage, or logistics, the unit blends warehouse practicality with a professional office setup.

Property Features:

Convenient access to main routes: M5, N7, and N1

4m high x 3.5m wide roller shutter for easy loading

Entry eave height of 8.4m; rear eave at 6.2m

Clearance of 2.8m below the mezzanine

Equipped with 50 amps, 3-phase power