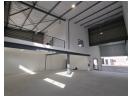

## 229m2 WAREHOUSE AVAILABLE TO LET IN RIVERGATE

Well-Specified Industrial Unit with Office Component in Rivergate

This adaptable industrial space is ideal for businesses seeking both functionality and security. Designed to support light manufacturing, storage, or logistics, the unit blends warehouse practicality with a professional office setup.

Property Features:

Convenient access to main routes: M5, N7, and N1

4m high x 3.5m wide roller shutter for easy loading

Entry eave height of 8.4m; rear eave at 6.2m

Clearance of 2.8m below the mezzanine

Equipped with 50 amps, 3-phase power