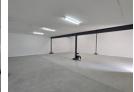

## 229m2 WAREHOUSE AVAILABLE TO LET IN RIVERGATE

Well-Specified Industrial Unit with Office Component in Rivergate

This adaptable industrial space is ideal for businesses seeking both functionality and security. Designed to support light manufacturing, storage, or logistics, the unit blends warehouse practicality with a professional office setup.

Property Features:

Convenient access to main routes: M5, N7, and N1

4m high x 3.5m wide roller shutter for easy loading

Entry eave height of 8.4m; rear eave at 6.2m

Clearance of 2.8m below the mezzanine

Equipped with 50 amps, 3-phase power