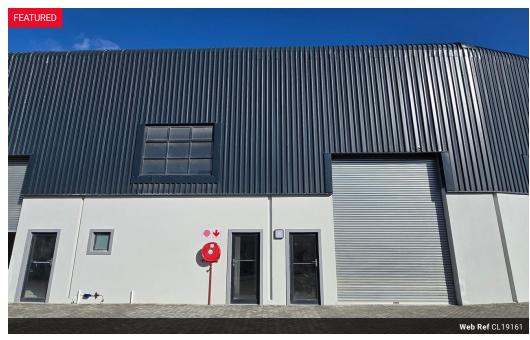

## 229m2 WAREHOUSE AVAILABLE TO LET IN RIVERGATE

Well-Specified Industrial Unit with Office Component in Rivergate

This adaptable industrial space is ideal for businesses seeking both functionality and security. Designed to support light manufacturing, storage, or logistics, the unit blends warehouse practicality with a professional office setup.

Property Features:

Convenient access to main routes: M5, N7, and N1

4m high x 3.5m wide roller shutter for easy loading

Entry eave height of 8.4m; rear eave at 6.2m

Clearance of 2.8m below the mezzanine

Equipped with 50 amps, 3-phase power

Insulated roofing for improved temperature control