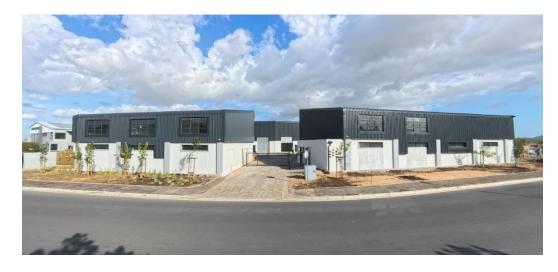

## 231m2 Warehouse to LET in Rivergate

Secure and Functional Warehouse Space in Rivergate

Ideal for businesses needing a practical and well-equipped industrial unit, this property offers a smart combination of warehouse space, office accommodation, and on-site security – all in a strategic location.

Property Overview:

Excellent access to major routes: N1, N7, M5

Roller door dimensions: 4m (H) x 3.5m (W)

Generous internal clearance: 8.4m at front, sloping to 6.2m at rear

2.8m floor-to-mezzanine clearance