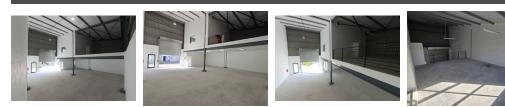

Property Overview:

Excellent access to major routes: N1, N7, M5

Roller door dimensions: 4m (H) x 3.5m (W)

Generous internal clearance: 8.4m at front, sloping to 6.2m at rear

2.8m floor-to-mezzanine clearance

50 amps, 3-phase electrical supply

Insulated roofing for improved thermal efficiency

Yes

50