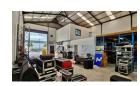

## 420m2 Warehouse to let in Rivergate

This warehouse presents a fantastic opportunity for businesses needing both functional storage and office facilities. Located in Rivergate—a modern, well-maintained, and up-and-coming area—the property is thoughtfully designed and offers the following features:

One large access door (4.2m wide x 4.5m high) for efficient goods handling

3-phase power supply with 80 Amps

Dedicated office space, ideal for administrative or operational needs

Four allocated parking bays