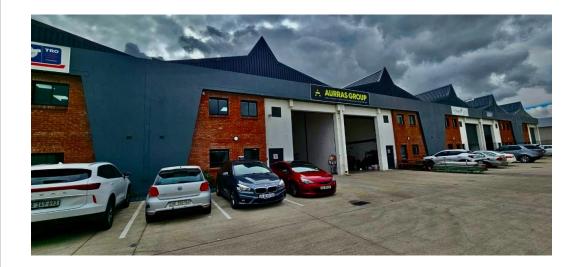

## 420m2 Warehouse to let in Rivergate

This warehouse presents a fantastic opportunity for businesses needing both functional storage and office facilities. Located in Rivergate—a modern, well-maintained, and up-and-coming area—the property is thoughtfully designed and offers the following features:

One large access door (4.2m wide x 4.5m high) for efficient goods handling

3-phase power supply with 80 Amps

Dedicated office space, ideal for administrative or operational needs

Four allocated parking bays