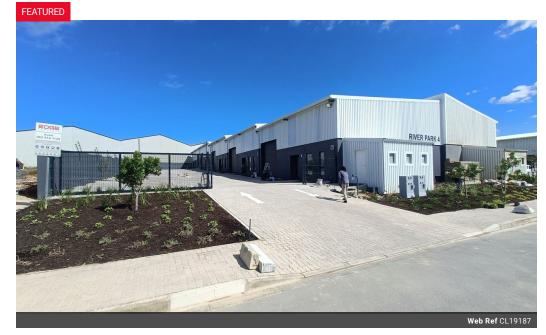

## : Industrial warehouse to rent | to let in Rivergate

Industrial warehouse, strategically situated in the sought-after Rivergate area. The much-desired Riverpark 4 offers a total of 5 spacious units, each spanning around 240m2, creating an appealing opportunity for potential lessees.

Key features of this property include:

- A prepaid power system capable of supporting 40 Amps and providing a 3-phase supply.
  A 4-meter-high roller door, facilitating effortless loading and unloading of merchandise.
  Impressive eaves height of 6m, peaking at 7m.
- Insulated roofing, ensuring optimal temperature regulation.
- A reception area that emanates a warm and inviting ambiance, leaving a memorable positive impact.
- An upper floor that encompasses a sizable office/storage space.
- A thoughtfully-furnished kitchenette, ideal for relaxation and enjoying refreshments.