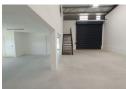

Key features of this property include:

- A prepaid power system capable of supporting 40 Amps and providing a 3-phase supply.
  A 4-meter-high roller door, facilitating effortless loading and unloading of merchandise.
  Impressive eaves height of 6m, peaking at 7m.
- Insulated roofing, ensuring optimal temperature regulation.
- A reception area that emanates a warm and inviting ambiance, leaving a memorable positive impact.
- An upper floor that encompasses a sizable office/storage space.
- A thoughtfully-furnished kitchenette, ideal for relaxation and enjoying refreshments.