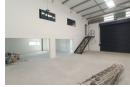

Key features of this property include:

- A prepaid power system capable of supporting 40 Amps and providing a 3-phase supply.
  A 4-meter-high roller door, facilitating effortless loading and unloading of merchandise.
  Impressive eaves height of 6m, peaking at 7m.
- Insulated roofing, ensuring optimal temperature regulation.
- A reception area that emanates a warm and inviting ambiance, leaving a memorable positive impact.
- An upper floor that encompasses a sizable office/storage space.
- A thoughtfully-furnished kitchenette, ideal for relaxation and enjoying refreshments.