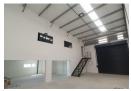

Key features of this property include:

- A prepaid power system capable of supporting 40 Amps and providing a 3-phase supply.
  A 4-meter-high roller door, facilitating effortless loading and unloading of merchandise.
  Impressive eaves height of 6m, peaking at 7m.
- Insulated roofing, ensuring optimal temperature regulation.
- A reception area that emanates a warm and inviting ambiance, leaving a memorable positive impact.
- An upper floor that encompasses a sizable office/storage space.
- A thoughtfully-furnished kitchenette, ideal for relaxation and enjoying refreshments.