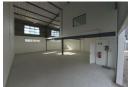

## Property Highlights:

- Quick access to major routes including the M5, N7, and N1
- 4m high x 3.5m wide roller shutter door for easy loading and unloading
  Good internal heights with excellent natural light
  Solid concrete mezzanine ideal for storage or additional workspace

- Open-plan office component with kitchenette and private bathroom facilities
- Dedicated warehouse ablutions for staff convenience
- Insulated roofing helps maintain a comfortable internal temperature
- 50 amps of 3-phase power supply
- 2 exclusive-use parking bays right at your unit