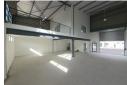

## 196m2 Industrial Warehouse To Let in Rivergate

Ideally positioned within the secure Apollo Business Park, this neat and versatile 196m² warehouse in the sought-after Rivergate precinct is perfect for small-to-medium industrial or business operations looking for functional, accessible space.

## Property Highlights:

- Quick access to major routes including the M5, N7, and N1
- 4m high x 3.5m wide roller shutter door for easy loading and unloading
  Good internal heights with excellent natural light
  Solid concrete mezzanine ideal for storage or additional workspace

- Open-plan office component with kitchenette and private bathroom facilities
- Dedicated warehouse ablutions for staff convenience
- Insulated roofing helps maintain a comfortable internal temperature
- 50 amps of 3-phase power supply
- 2 exclusive-use parking bays right at your unit