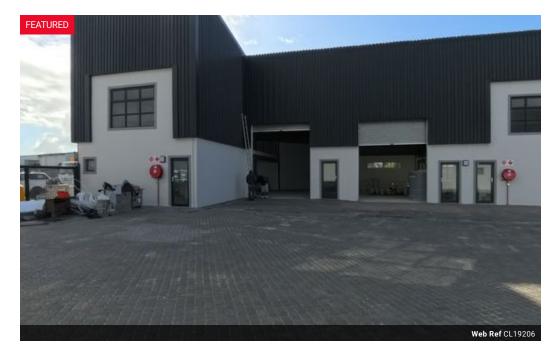

## 196m2 Industrial Warehouse To Let in Rivergate

Ideally positioned within the secure Apollo Business Park, this neat and versatile 196m² warehouse in the sought-after Rivergate precinct is perfect for small-to-medium industrial or business operations looking for functional, accessible space.

## Property Highlights:

- Quick access to major routes including the M5, N7, and N1
- 4m high x 3.5m wide roller shutter door for easy loading and unloading
  Good internal heights with excellent natural light
  Solid concrete mezzanine ideal for storage or additional workspace

- Open-plan office component with kitchenette and private bathroom facilities
- Dedicated warehouse ablutions for staff convenience
- Insulated roofing helps maintain a comfortable internal temperature
- 50 amps of 3-phase power supply
- 2 exclusive-use parking bays right at your unit