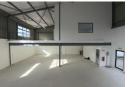

## Property Highlights:

- Quick access to major routes including the M5, N7, and N1
- 4m high x 3.5m wide roller shutter door for easy loading and unloading
  Good internal heights with excellent natural light
  Solid concrete mezzanine ideal for storage or additional workspace

- Open-plan office component with kitchenette and private bathroom facilities
- Dedicated warehouse ablutions for staff convenience
- Insulated roofing helps maintain a comfortable internal temperature
- 50 amps of 3-phase power supply
- 2 exclusive-use parking bays right at your unit