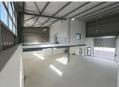

## Property Highlights:

- Quick access to major routes including the M5, N7, and N1
- 4m high x 3.5m wide roller shutter door for easy loading and unloading
  Good internal heights with excellent natural light
  Solid concrete mezzanine ideal for storage or additional workspace

- Open-plan office component with kitchenette and private bathroom facilities
- Dedicated warehouse ablutions for staff convenience
- Insulated roofing helps maintain a comfortable internal temperature
- 50 amps of 3-phase power supply
- 2 exclusive-use parking bays right at your unit