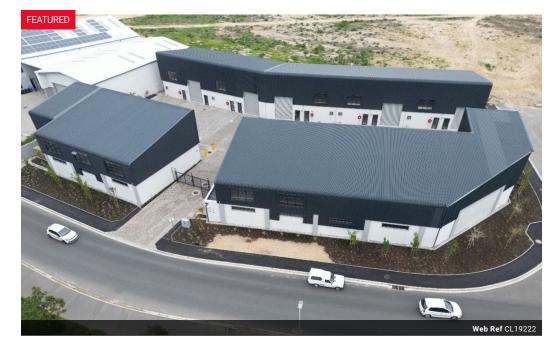

## 461m2 WAREHOUSES AVAILABLE TO LET IN RIVERGATE

Versatile Double-Unit Industrial Warehouse with Offices in Rivergate

Combine your operations seamlessly with this expanded industrial opportunity — the merging of Units 4 and 5 creates a larger, adaptable workspace in the highly sought-after Rivergate industrial precinct. Ideally suited for light manufacturing, warehousing, or logistics, this combined space offers ample room for growing businesses, with the benefit of dual roller doors, generous eave heights, and professional office facilities.

Property Highlights:

Combined footprint for greater operational flexibility

Excellent accessibility to main transport routes: M5, N7, and N1

Two 4m high x 3.5m wide roller shutter doors for efficient loading and dispatch

Impressive entry eave heights of 8.4m, tapering to 6.2m at the rear