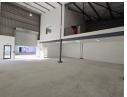

## 461m2 WAREHOUSES AVAILABLE TO LET IN RIVERGATE

Versatile Double-Unit Industrial Warehouse with Offices in Rivergate

Combine your operations seamlessly with this expanded industrial opportunity — the merging of Units 4 and 5 creates a larger, adaptable workspace in the highly sought-after Rivergate industrial precinct. Ideally suited for light manufacturing, warehousing, or logistics, this combined space offers ample room for growing businesses, with the benefit of dual roller doors, generous eave heights, and professional office facilities.

## Features

**Zoning** Industrial

 Interior
 Sizes

 Power 3 Phase
 Yes
 Floor Size
 461m²

 Power Amps
 100