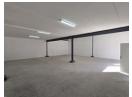

## 461m2 WAREHOUSES AVAILABLE TO LET IN RIVERGATE

Versatile Double-Unit Industrial Warehouse with Offices in Rivergate

Combine your operations seamlessly with this expanded industrial opportunity — the merging of Units 4 and 5 creates a larger, adaptable workspace in the highly sought-after Rivergate industrial precinct. Ideally suited for light manufacturing, warehousing, or logistics, this combined space offers ample room for growing businesses, with the benefit of dual roller doors, generous eave heights, and professional office facilities.

Property Highlights:

Combined footprint for greater operational flexibility

Excellent accessibility to main transport routes: M5, N7, and N1

Two 4m high x 3.5m wide roller shutter doors for efficient loading and dispatch

Impressive entry eave heights of 8.4m, tapering to 6.2m at the rear