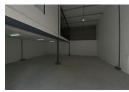

## Property Highlights:

- ☑ Combined 426m² floor area offers flexible layouts for warehousing, production, or additional office needs
  ☑ Excellent frontage onto Armstrong Drive and Apollo Street for maximum exposure
  ☑ Quick, convenient access to major arterial routes including the M5, N7, and N1
  ☑ Two 4m high x 3.5m wide roller shutter doors allow for seamless loading and unloading

- Generous internal height with abundant natural light throughout

Zoning Industrial

Interior

Sizes

Power 3 Phase Power Amps

Yes 100 Floor Size 426m<sup>2</sup>