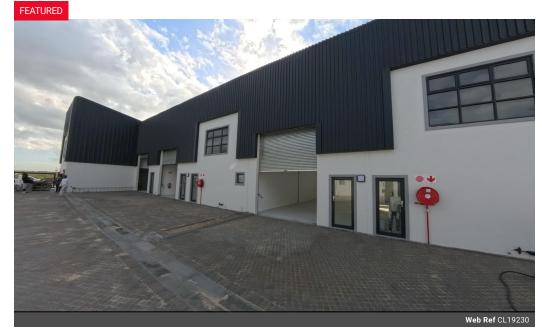

## 426m2 WAREHOUSES TO LET IN RIVERGATE | APOLLO PARK

Position your business for success with this expansive 426m² combined warehouse, ideally located within the secure and sought-after Apollo Business Park in Rivergate. This dual-unit configuration is perfect for growing industrial, light manufacturing, or distribution operations needing practical, accessible space with excellent visibility.

## Property Highlights:

- ☑ Combined 426m² floor area offers flexible layouts for warehousing, production, or additional office needs
  ☑ Excellent frontage onto Armstrong Drive and Apollo Street for maximum exposure
  ☑ Quick, convenient access to major arterial routes including the M5, N7, and N1
  ☑ Two 4m high x 3.5m wide roller shutter doors allow for seamless loading and unloading