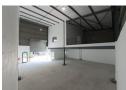

## Property Highlights:

- ☑ Combined 426m² floor area offers flexible layouts for warehousing, production, or additional office needs
  ☑ Excellent frontage onto Armstrong Drive and Apollo Street for maximum exposure
  ☑ Quick, convenient access to major arterial routes including the M5, N7, and N1
  ☑ Two 4m high x 3.5m wide roller shutter doors allow for seamless loading and unloading

- Generous internal height with abundant natural light throughout

Zoning Industrial

Interior

Sizes

Power 3 Phase Power Amps

Yes 100 Floor Size 426m<sup>2</sup>