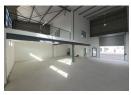

## Property Highlights:

- ☑ Combined 426m² floor area offers flexible layouts for warehousing, production, or additional office needs
  ☑ Excellent frontage onto Armstrong Drive and Apollo Street for maximum exposure
  ☑ Quick, convenient access to major arterial routes including the M5, N7, and N1
  ☑ Two 4m high x 3.5m wide roller shutter doors allow for seamless loading and unloading

- Generous internal height with abundant natural light throughout

Zoning Industrial

Interior

Sizes

Power 3 Phase Power Amps

Yes 100 Floor Size 426m<sup>2</sup>