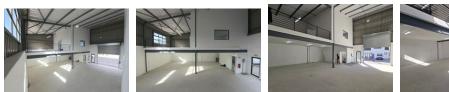

Key Features:

- Easy access to main routes, including the M5, N7, and N1
- 4m high x 3.5m wide roller shutter door for efficient loading and offloading
- Generous internal height with excellent natural lighting
- Solid concrete mezzanine, perfect for extra storage or work area
  Open-plan office with kitchenette and private bathroom
  Separate warehouse staff ablutions for added convenience
- Insulated roofing helps regulate internal temperatures year-round
- 50 amps of 3-phase power supply
- 2 dedicated parking bays directly outside your unit