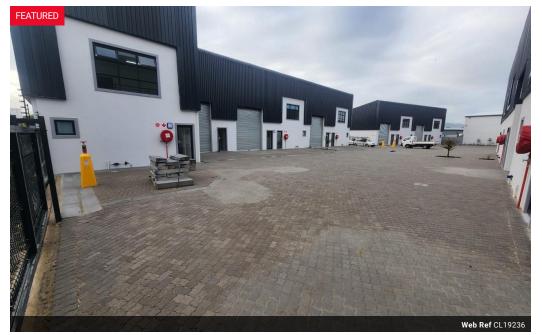

## 230m2 WAREHOUSE FOR SALE IN RIVERGATE | APOLLO PARK

Ideally situated within the secure Apollo Business Park, this well-maintained and adaptable 230m<sup>2</sup> warehouse in the popular Rivergate area is ideal for small to medium-sized industrial or commercial operations needing functional, easily accessible space.

Key Features:

- Easy access to main routes, including the M5, N7, and N1
- 4m high x 3.5m wide roller shutter door for efficient loading and offloading
- Generous internal height with excellent natural lighting
- Solid concrete mezzanine, perfect for extra storage or work area
  Open-plan office with kitchenette and private bathroom
  Separate warehouse staff ablutions for added convenience
- Insulated roofing helps regulate internal temperatures year-round
- 50 amps of 3-phase power supply
- 2 dedicated parking bays directly outside your unit