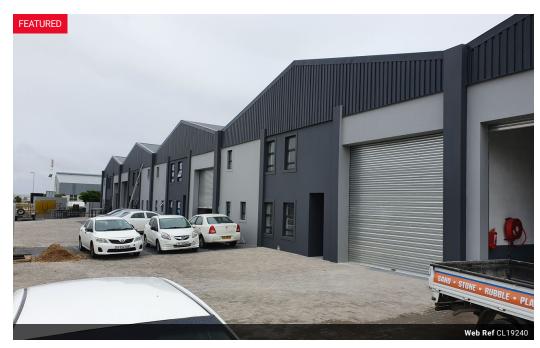

## 215m2 WAREHOUSE TO LET IN RIVERGATE

This well-maintained unit is ideally suited for light manufacturing, distribution, or general storage purposes. Strategically located within the sought-after Rivergate industrial node, it offers excellent accessibility to major transport routes, ensuring efficient logistics and operations for your business.

## Property Features:

- \* Open-plan warehouse layout providing flexible use of space for machinery, storage, or workstations.

  \* Welcoming reception area downstairs to greet clients or manage deliveries.