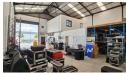

## 420m2 Warehouse to let in Rivergate

Modern Warehouse with Office Space To Let in Rivergate – Ideal for Operations & Storage

Situated in the fast-growing and well-maintained Rivergate Industrial precinct, this versatile warehouse offers the perfect balance between storage capacity and office functionality. Designed with efficiency and accessibility in mind, this space is well-suited for businesses looking to streamline both operational and administrative workflows under one roof.

Key Features:

- \*Large Access Door (4.2m wide x 4.5m high) easy truck access and smooth goods handling
- \*3-Phase Power Supply (80 Amps) ready to support a variety of light industrial or logistical operations
- \*Dedicated Office Component private space for administration, customer service, or management
- \*4 Allocated Parking Bays ample parking for staff or visiting clients