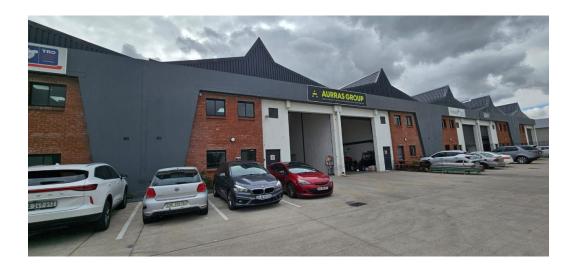

## 420m2 Warehouse to let in Rivergate

Modern Warehouse with Office Space To Let in Rivergate – Ideal for Operations & Storage

Situated in the fast-growing and well-maintained Rivergate Industrial precinct, this versatile warehouse offers the perfect balance between storage capacity and office functionality. Designed with efficiency and accessibility in mind, this space is well-suited for businesses looking to streamline both operational and administrative workflows under one roof.

Key Features:

- \*Large Access Door (4.2m wide x 4.5m high) easy truck access and smooth goods handling
- \*3-Phase Power Supply (80 Amps) ready to support a variety of light industrial or logistical operations
- \*Dedicated Office Component private space for administration, customer service, or management
- \*4 Allocated Parking Bays ample parking for staff or visiting clients

#### **Features**

**Zoning** Industrial

InteriorExteriorSizesPower 3 PhaseYesOpen Parking Bays4Floor Size420m²Power Amps80