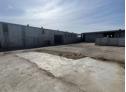

## 800m2 WAREHOUSE WITH 700m2 YARD TO LET IN BEACONVALE

Sizes

Nestled in the sought-after Beaconvale area, this property presents an exceptional prospect for businesses seeking warehouse and yard facilities. The site comprises two warehouses, spanning approximately 450m2 and 350m2 respectively, accompanied by a quaint house slated for refurbishment. Furthermore, plans include extending the rear yard by approximately 700m2 to accommodate smoother truck maneuvering. Security features prominently, with a sizable front gate and a perimeter wall surrounding the yard, ensuring tenant peace of mind.

The adaptable warehouses offer versatility for a range of uses, including truck bays, storage, or logistical operations. Adding to its appeal, a braai area situated at the rear of the house provides a welcoming space for relaxation and social gatherings. Don't miss