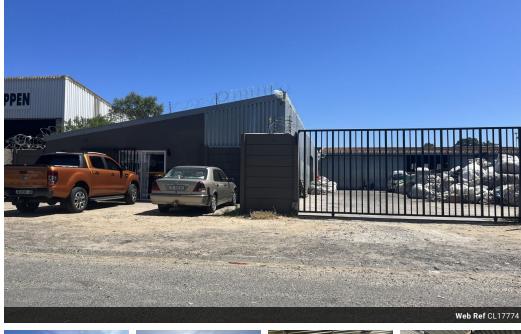

## 800m2 WAREHOUSE WITH 700m2 YARD TO LET IN BEACONVALE

Sizes

Nestled in the sought-after Beaconvale area, this property presents an exceptional prospect for businesses seeking warehouse and yard facilities. The site comprises two warehouses, spanning approximately 450m2 and 350m2 respectively, accompanied by a quaint house slated for refurbishment. Furthermore, plans include extending the rear yard by approximately 700m2 to accommodate smoother truck maneuvering. Security features prominently, with a sizable front gate and a perimeter wall surrounding the yard, ensuring tenant peace of mind.

The adaptable warehouses offer versatility for a range of uses, including truck bays, storage, or logistical operations. Adding to its appeal, a braai area situated at the rear of the house provides a welcoming space for relaxation and social gatherings. Don't miss