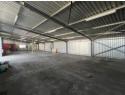

## 800m2 WAREHOUSE WITH 700m2 YARD TO LET IN BEACONVALE

Sizes

Nestled in the sought-after Beaconvale area, this property presents an exceptional prospect for businesses seeking warehouse and yard facilities. The site comprises two warehouses, spanning approximately 450m2 and 350m2 respectively, accompanied by a quaint house slated for refurbishment. Furthermore, plans include extending the rear yard by approximately 700m2 to accommodate smoother truck maneuvering. Security features prominently, with a sizable front gate and a perimeter wall surrounding the yard, ensuring tenant peace of mind.

The adaptable warehouses offer versatility for a range of uses, including truck bays, storage, or logistical operations. Adding to its appeal, a braai area situated at the rear of the house provides a welcoming space for relaxation and social gatherings. Don't miss