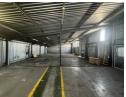

## 800m2 WAREHOUSE WITH 700m2 YARD TO LET IN BEACONVALE

Sizes

Nestled in the sought-after Beaconvale area, this property presents an exceptional prospect for businesses seeking warehouse and yard facilities. The site comprises two warehouses, spanning approximately 450m2 and 350m2 respectively, accompanied by a quaint house slated for refurbishment. Furthermore, plans include extending the rear yard by approximately 700m2 to accommodate smoother truck maneuvering. Security features prominently, with a sizable front gate and a perimeter wall surrounding the yard, ensuring tenant peace of mind.

The adaptable warehouses offer versatility for a range of uses, including truck bays, storage, or logistical operations. Adding to its appeal, a braai area situated at the rear of the house provides a welcoming space for relaxation and social gatherings. Don't miss