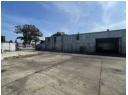

## 800m2 WAREHOUSE WITH 700m2 YARD TO LET IN BEACONVALE

Sizes

Nestled in the sought-after Beaconvale area, this property presents an exceptional prospect for businesses seeking warehouse and yard facilities. The site comprises two warehouses, spanning approximately 450m2 and 350m2 respectively, accompanied by a quaint house slated for refurbishment. Furthermore, plans include extending the rear yard by approximately 700m2 to accommodate smoother truck maneuvering. Security features prominently, with a sizable front gate and a perimeter wall surrounding the yard, ensuring tenant peace of mind.

The adaptable warehouses offer versatility for a range of uses, including truck bays, storage, or logistical operations. Adding to its appeal, a braai area situated at the rear of the house provides a welcoming space for relaxation and social gatherings. Don't miss