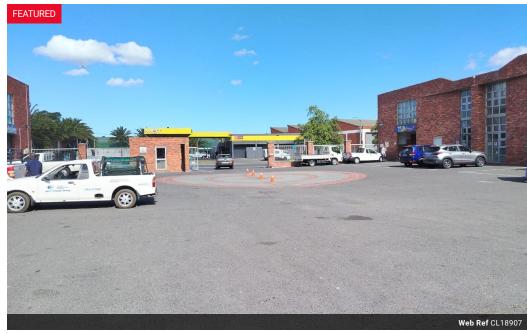

## 293m2 Warehouse to let in Beaconvale, Parow

293m2 warehouse to let on busy Jan smuts Drive, Brasant park, Beaconvale, Parow. This is a well-structured brick and mortar warehouse, in a Container truck friendly Park. The unit is neatly tiled and well looked after, with a modern reception area on the ground floor and carpeted office space on the first floor. A roller shutter door with drive-in access can be found in the front of the unit and there is prepaid electricity meter with 60amps of three-phase power.

Ablutions downstairs and factory area for workers. CONSIST OF MALE/FEMALE toilets and shower and a kitchenette in the

warehouse unit. There are Parking bays in front of the unit and throughout the industrial park. Jan Smuts Drive has easy access to

Zoning Industrial

Exterior Sizes Interior Power 3 Phase 293m² Yes Open Parking Bays Floor Size Power Amps 60