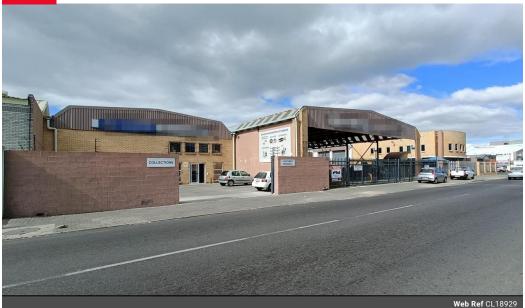

## 2200m2 | INDUSTRIAL WAREHOUSE TO LET | 900m2 YARD

Located in the industrial hub of Beaconvale with excellent exposure onto Connaught Road, this 2,200sqm warehouse property presents an exceptional opportunity for businesses seeking a versatile industrial space. The facility combines generous storage capacity with well-appointed administrative areas.

Key Features:

- Three large roller shutter doors (5m × 5m)

- Three-phase power (160 amp)
   Spacious 900sqm private yard
   5.5m height to eaves
   Natural lighting throughout
- Interlink truck access
- Solar power
- Multiple air-conditioned offices
- Professional reception area
- Boardroom and canteen
  Separate kitchenettes for admin and warehouse areas
- Separate ablutions for admin and warehouse areas
- Amnle narking have for staff and visitors