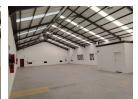

## Industrial Property to Rent in Beaconvale

95 Rissik street is a neat, standalone 1,098m<sup>2</sup> industrial property in Beaconvale, Parow. Enclosed, fenced off Yard of 400m2 with remote gate-controlled entrance into yard area, easily accessed for trucks' receiving and deliveries.

Two roller shutter doors granting access into the warehouse area.

Additional to the yard space, there are 15 secured parking bays.

95 Rissik Street is located just off busy Connaught Road and adjacent to Francie van Zijl Drive, with access to all the major freeways and is only 6km from Cape Town international Airport. Features :