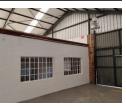

## Industrial Property to Rent in Beaconvale

95 Rissik street is a neat, standalone 1,098m<sup>2</sup> industrial property in Beaconvale, Parow. Enclosed, fenced off Yard of 400m2 with remote gate-controlled entrance into yard area, easily accessed for trucks' receiving and deliveries.

Two roller shutter doors granting access into the warehouse area.

Additional to the yard space, there are 15 secured parking bays.

95 Rissik Street is located just off busy Connaught Road and adjacent to Francie van Zijl Drive, with access to all the major freeways and is only 6km from Cape Town international Airport. Features :