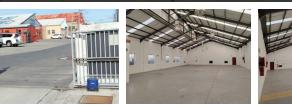

## Industrial Property to Rent in Beaconvale

95 Rissik street is a neat, standalone 1,098m<sup>2</sup> industrial property in Beaconvale, Parow. Enclosed, fenced off Yard of 400m2 with remote gate-controlled entrance into yard area, easily accessed for trucks' receiving and deliveries.

Two roller shutter doors granting access into the warehouse area.

Additional to the yard space, there are 15 secured parking bays.

95 Rissik Street is located just off busy Connaught Road and adjacent to Francie van Zijl Drive, with access to all the major freeways and is only 6km from Cape Town international Airport. Features :

- Key Features:
- motorized gate
- Shaded, undercover parking bays
- Electric fence surrounds
- Smoke ventilation system
- Ablutions with showers
- Kitchenette and canteen area
- 160 Amns 3-nhase nower