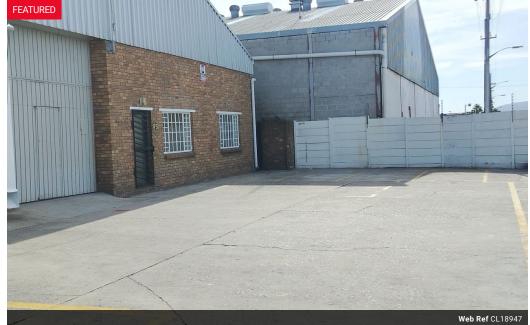

## Industrial Property to Rent in Beaconvale

95 Rissik street is a neat, standalone 1,098m<sup>2</sup> industrial property in Beaconvale, Parow. Enclosed, fenced off Yard of 400m2 with remote gate-controlled entrance into yard area, easily accessed for trucks' receiving and deliveries.

Two roller shutter doors granting access into the warehouse area.

Additional to the yard space, there are 15 secured parking bays.

95 Rissik Street is located just off busy Connaught Road and adjacent to Francie van Zijl Drive, with access to all the major freeways and is only 6km from Cape Town international Airport. Features :