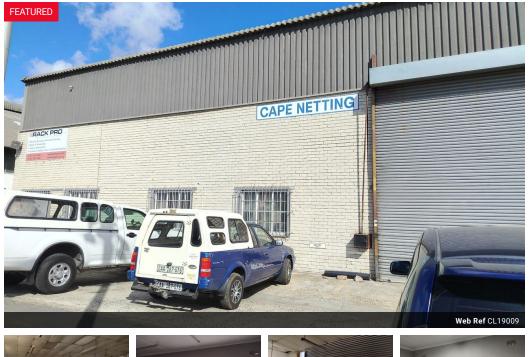

## 528m2 Industrial Warehouse to LET in Beaconvale, Parow

Warehouse, OFFICES, plus workshop, mezzanine floor, 107 Prinsloo str., Beaconvale, Parow, all on same premises! Located at 107 Prinsloo Street, Beaconvale Parow, this unique, well priced, affordable property is ideal for Light industrial workshop or warehousing and distribution-based companies.

Yes

60

Total: R29,040.00 / month ex vat The property enjoys EXCELLENT signage exposure onto busy Francie Van Zyl Drive and is easily accessible from De Lay Ray Street which links up with Voortrekker Road