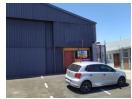

## 415 m2 Industrial Warehouse to LET in Parow East

Stand alone property warehouse with a large truck height roller door, on busy Kirsten street, Parow  $\,\,$ 

Close to Voortrekker road, set amongst the hub of motor industry factories.

## Features

**Zoning** Industrial

 Interior
 Exterior
 Sizes

 Power 3 Phase
 Yes
 Open Parking Bays
 5
 Floor Size
 415m²

 Power Amps
 60