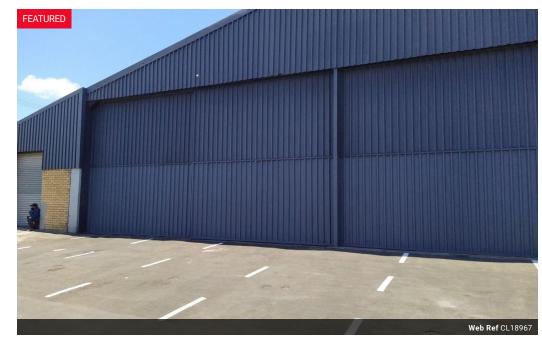

## 415 m2 Industrial Warehouse to LET in Parow East

Stand alone property warehouse with a large truck height roller door, on busy Kirsten street, Parow  $\,\,$ 

Close to Voortrekker road, set amongst the hub of motor industry factories.

This unit has a high roof for added storage

Mezzanine floor for storage

Walking distance to Tygerberg station, taxi rank and Parow shopping centre

Plenty parking in front of unit for customers, makes this unit ideal for