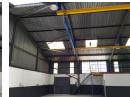

## 415 m2 Industrial Warehouse to LET in Parow East

Stand alone property warehouse with a large truck height roller door, on busy Kirsten street, Parow  $\,\,$ 

Close to Voortrekker road, set amongst the hub of motor industry factories.

This unit has a high roof for added storage

Mezzanine floor for storage

Walking distance to Tygerberg station, taxi rank and Parow shopping centre

Plenty parking in front of unit for customers, makes this unit ideal for