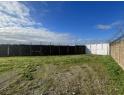

# 6536m2 Large Yard space to Let in Parow Industrial

Parow Industrial, 6536m2 secured yard to let on Industrial Ring Road. This hardstand is located in a safe business park with convenient truck access and 24-hour security. This platform, which already has three phase power installed and water, is excellent for setting up offices and storage.