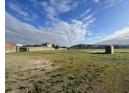

# 6536m2 Large Yard space to Let in Parow Industrial

Parow Industrial, 6536m2 secured yard to let on Industrial Ring Road. This hardstand is located in a safe business park with convenient truck access and 24-hour security. This platform, which already has three phase power installed and water, is excellent for setting up offices and storage.