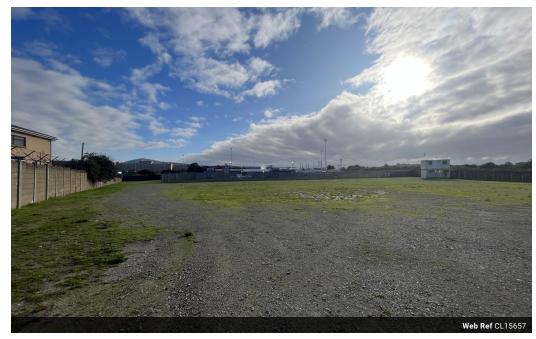

# 6536m2 Large Yard space to Let in Parow Industrial

Parow Industrial, 6536m2 secured yard to let on Industrial Ring Road. This hardstand is located in a safe business park with convenient truck access and 24-hour security. This platform, which already has three phase power installed and water, is excellent for setting up offices and storage.

This hardstand yard is located in close proximity to all major arterial routes such as the N1, N2 and N7 highways as well as Cape Town International airport, and all major transport routes for the commuting workforce. Parow Industrial has a City Improvement District, all landlords contribute to the operating costs of the CID. The CID assists to look after aspects such as cleaning, security, emergency management and traffic management. Feel free to contact Grant Farrel for