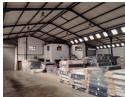

## WELL LOCATED 1163m2 WAREHOUSE WITH GOOD HEIGHT ON BUSY JUNCTION ROAD.

Centrally located in the heart of Parow Industrial, this neat warehouse offers a large open operating factory floor with excellent height throughout and great natural skylight. Access into the warehouse is made easy with 2 x extra high roller shutter doors. (Automated electric operated)

The warehouse has a neat double storey office component, with separate toilets, canteen and shower facilities for the office upstairs and downstairs warehouse workers.

Well priced warehouse with offices, 2 roller shutter doors, 7m to eaves roof height, Excellent exposure onto busy Junction Road, no pillars in the warehouse.