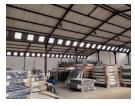

## WELL LOCATED 1163m2 WAREHOUSE WITH GOOD HEIGHT ON BUSY JUNCTION ROAD.

Centrally located in the heart of Parow Industrial, this neat warehouse offers a large open operating factory floor with excellent height throughout and great natural skylight. Access into the warehouse is made easy with 2 x extra high roller shutter doors. (Automated electric operated)

The warehouse has a neat double storey office component, with separate toilets, canteen and shower facilities for the office upstairs and downstairs warehouse workers.

Well priced warehouse with offices, 2 roller shutter doors, 7m to eaves roof height, Excellent exposure onto busy Junction Road, no pillars in the warehouse.