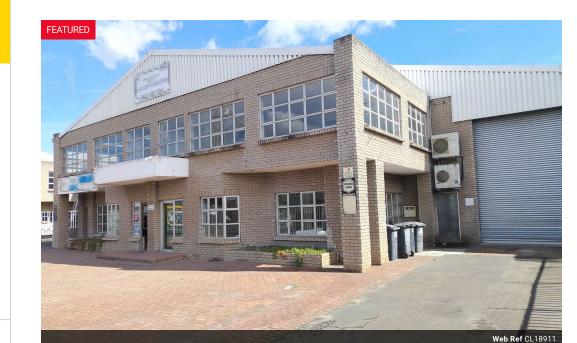

## WELL LOCATED 1163m2 WAREHOUSE WITH GOOD HEIGHT ON BUSY JUNCTION ROAD.

Centrally located in the heart of Parow Industrial, this neat warehouse offers a large open operating factory floor with excellent height throughout and great natural skylight. Access into the warehouse is made easy with 2 x extra high roller shutter doors. (Automated electric operated)

The warehouse has a neat double storey office component, with separate toilets, canteen and shower facilities for the office upstairs and downstairs warehouse workers.

Well priced warehouse with offices, 2 roller shutter doors, 7m to eaves roof height, Excellent exposure onto busy Junction Road, no pillars in the warehouse.

Close to airport, N2, Parow central.

Excellent price

Front Entrance and rear exit gates, fully automated

Electric fence surrounds and alarm fitted

Approx. 300m2 front yard (Enclosed Parking Loading and offloading areas)