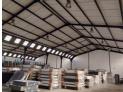

## WELL LOCATED 1163m2 WAREHOUSE WITH GOOD HEIGHT ON BUSY JUNCTION ROAD.

Centrally located in the heart of Parow Industrial, this neat warehouse offers a large open operating factory floor with excellent height throughout and great natural skylight. Access into the warehouse is made easy with 2 x extra high roller shutter doors. (Automated electric operated)

The warehouse has a neat double storey office component, with separate toilets, canteen and shower facilities for the office upstairs and downstairs warehouse workers.

Well priced warehouse with offices, 2 roller shutter doors, 7m to eaves roof height, Excellent exposure onto busy Junction Road, no pillars in the warehouse.