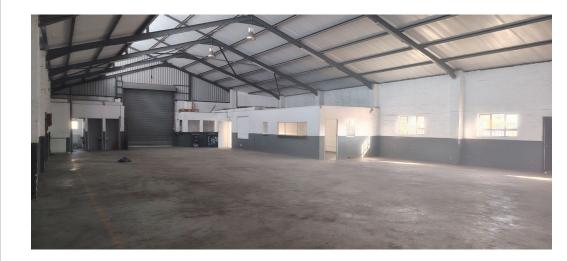

## FEATURED

Web Ref CL19070

R36,000 pm

Gross Monthly Rental R36,000 Excl. VAT

Well-Secured Warehouse Space To Let - Parow Industrial, Cape Town

Address: Unit 2, Cnr Radnor and De La Rey Street, Parow Industrial, Cape Town, 7493 Size:  $\pm 480 m^2$ 

Rental: R75/m² (Excl. VAT)

Ideally located in the heart of Parow Industrial, this functional warehouse offers a secure and practical layout suitable for light industrial, storage, or distribution purposes.

Property Features:

Separate, private entrance

2 Dedicated offices and a welcoming reception area

3 On-site toilets for staff convenience

Secure fencing around the entire building

CCTV surveillance for added security