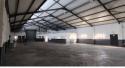

## FEATURED

Web Ref CL19070

R36,000 pm

Gross Monthly Rental R36,000 Excl. VAT

Well-Secured Warehouse Space To Let - Parow Industrial, Cape Town

Address: Unit 2, Cnr Radnor and De La Rey Street, Parow Industrial, Cape Town, 7493 Size:  $\pm 480 m^2$ 

Rental: R75/m² (Excl. VAT)

Ideally located in the heart of Parow Industrial, this functional warehouse offers a secure and practical layout suitable for light industrial, storage, or distribution purposes.

Property Features:

Separate, private entrance

2 Dedicated offices and a welcoming reception area

3 On-site toilets for staff convenience

Secure fencing around the entire building

CCTV surveillance for added security