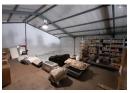

## 470m2 WAREHOUSE TO LET IN PAROW

470m² Warehouse TO LET in Parow – Ideal for Manufacturing or Warehousing
This well-located 470m² warehouse in the heart of Parow Central is perfectly suited for manufacturing, warehousing, distribution, or as a commercial base of operations. Positioned within a secure park with 24-hour security, the unit offers excellent accessibility and functionality.

Good warehouse space with excellent height to eaves

3-phase power (60 amps)

Large roller shutter door for easy loading and offloading

Mezzanine level for additional storage

Recention area and standard office