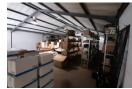

## 470m2 WAREHOUSE TO LET IN PAROW

470m² Warehouse TO LET in Parow – Ideal for Manufacturing or Warehousing
This well-located 470m² warehouse in the heart of Parow Central is perfectly suited for manufacturing, warehousing, distribution, or as a commercial base of operations. Positioned within a secure park with 24-hour security, the unit offers excellent accessibility and functionality.

Good warehouse space with excellent height to eaves

3-phase power (60 amps)

Large roller shutter door for easy loading and offloading

Mezzanine level for additional storage

Recention area and standard office

Zoning Industrial

Interior Exterior Sizes Floor Loading Cap. 1 Tn/m<sup>2</sup> Floor Size 470m<sup>2</sup> Yes Security Power 3 Phase Open Parking Bays Land Size 500m<sup>2</sup> Yes Power Amps 60

Extras