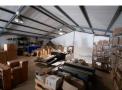

## 470m2 WAREHOUSE TO LET IN PAROW

470m² Warehouse TO LET in Parow – Ideal for Manufacturing or Warehousing
This well-located 470m² warehouse in the heart of Parow Central is perfectly suited for manufacturing, warehousing, distribution, or as a commercial base of operations. Positioned within a secure park with 24-hour security, the unit offers excellent accessibility and functionality.

Good warehouse space with excellent height to eaves

3-phase power (60 amps)

Large roller shutter door for easy loading and offloading

Mezzanine level for additional storage

Recention area and standard office