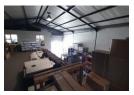

## 470m2 WAREHOUSE TO LET IN PAROW

470m² Warehouse TO LET in Parow – Ideal for Manufacturing or Warehousing
This well-located 470m² warehouse in the heart of Parow Central is perfectly suited for manufacturing, warehousing, distribution, or as a commercial base of operations. Positioned within a secure park with 24-hour security, the unit offers excellent accessibility and functionality.

Good warehouse space with excellent height to eaves

3-phase power (60 amps)

Large roller shutter door for easy loading and offloading

Mezzanine level for additional storage

Recention area and standard office