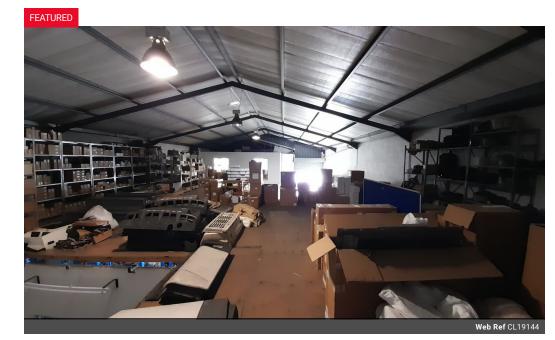

## 470m2 WAREHOUSE TO LET IN PAROW

470m² Warehouse TO LET in Parow – Ideal for Manufacturing or Warehousing
This well-located 470m² warehouse in the heart of Parow Central is perfectly suited for manufacturing, warehousing, distribution, or as a commercial base of operations. Positioned within a secure park with 24-hour security, the unit offers excellent accessibility and functionality.

Good warehouse space with excellent height to eaves

3-phase power (60 amps)

Large roller shutter door for easy loading and offloading

Mezzanine level for additional storage

Recention area and standard office