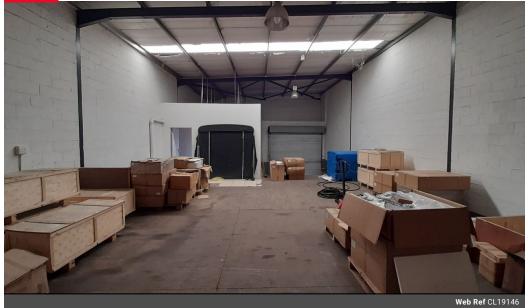

## 280m2 WAREHOUSE TO LET IN PAROW

280m<sup>2</sup> Warehouse TO LET in Parow – Ideal for Manufacturing or Warehousing This well-located 280m<sup>2</sup> warehouse in the heart of Parow Central is perfectly suited for manufacturing, warehousing, distribution, or as a commercial base of operations. Positioned within a secure park with 24-hour security, the unit offers excellent accessibility and functionality. Key Features:

Good warehouse space with excellent height to eaves

3-phase power (60 amps)

Large roller shutter door for easy loading and offloading

Unit 2 Industrial

Yes

60

1 Tn/m<sup>2</sup>

Mezzanine level for additional storage

Reception area and standard office