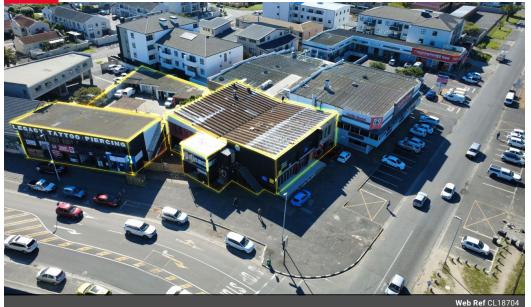

## 1738m2 MIXED-USE RE-DEVELOPMENT / INVESTMENT OPPURTUNITY FOR SALE

Located just meters from Blouberg's pristine coastline, this piece of land presents a rare development opportunity with GB3 zoning for visionaries ready to create a landmark beachfront development.

Key Features:

\*Prime beachfront location with panoramic ocean views

\*GB3 zoning for high-density, mixed-use development \*1,738m2 of expansive land for innovative projects

m<sup>2</sup>

\*Close proximity to beaches, local amenities, and key attractions

Zoning Mixed Use

Exterior Parking Ratio

Sizes 1 bays / 100 Floor Size

1,738m<sup>2</sup>

https://www.warehouses4africa.com