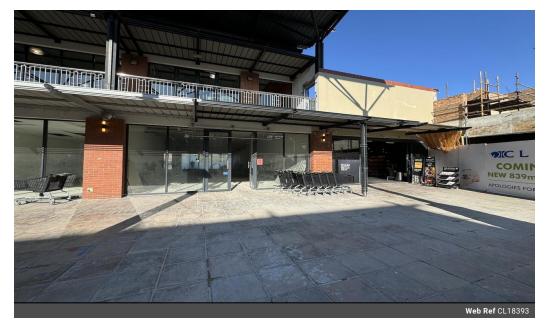

## R68.310 pm

Gross Monthly Rental R68,310 Excl. VAT

Retail Space to Let in Durbanville

Prime Retail Spaces Available to Rent in Durbanville

Yes

Cobble Walk Shopping Centre offers retail space to let in Durbanville. This contemporary architecture with large glass facades, create an inviting atmosphere for both shoppers and tenants. A bustling retail hub designed to meet the needs of today's savvy shoppers. Located in a high-traffic area with excellent visibility and accessibility, this shopping centre offers a dynamic environment for a variety of businesses. Located near major residential areas and complementary businesses, ensuring consistent customer flow. On-site facilities include restrooms, ample parking, and common areas designed to enhance the shopping experience. Central air conditioning and heating for year-round comfort.

## Features

Zoning Retail

Interior Air Conditioning **Exterior** Security Parking Ratio

Yes 4 bays / 100 m²

Sizes

Floor Size

253m<sup>2</sup>

https://www.warehouses4africa.com